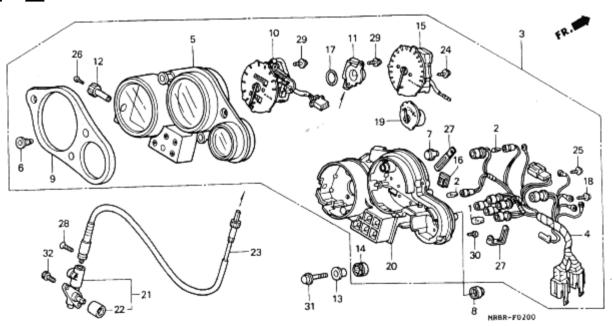

Each slide shows an expanded view of a parts section (ie Head Cover). Each individual part is labelled with a reference number that corresponds to the parts table below the diagram. The columns in the diagram refer to: the label reference, the part number, description in Japanese (don't worry about this as the Find a Part page automatically converts the Japanese description to English for you when you enter the part number.) The trade price in Yen in 1997 (now irrelevant due to fx, duty and inflation.), the specific model that the part fits and the quantity of the part found on the bike, and frame number references for parts that changed mid-way through production (and in some case model group codes.) This slide series contains 53 separate views broken into 6 sub-sections (thumbnails) and covers over 1,350 individuals parts.