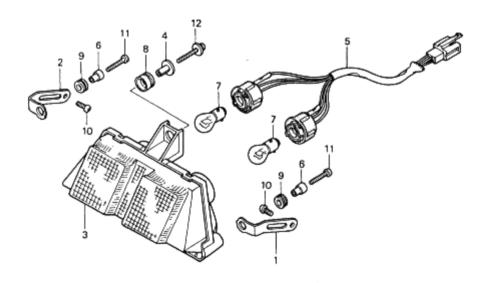

Each slide shows an expanded view of a parts section (ie Head Cover). Each individual part is labelled with a reference number that corresponds to the parts table below the diagram. The columns in the diagram refer to: the label reference, the part number, description in Japanese (don't worry about this as the Find a Part page automatically converts the Japanese description to English for you when you enter the part number.) The trade price in Yen in 1997 (now irrelevant due to fx, duty and inflation.), the specific model that the part fits and the quantity of the part found on the bike, and frame number references for parts that changed mid-way through production (and in some case model group codes.) This slide series contains 53 separate views broken into 6 sub-sections (thumbnails) and covers over 1,350 individuals parts.