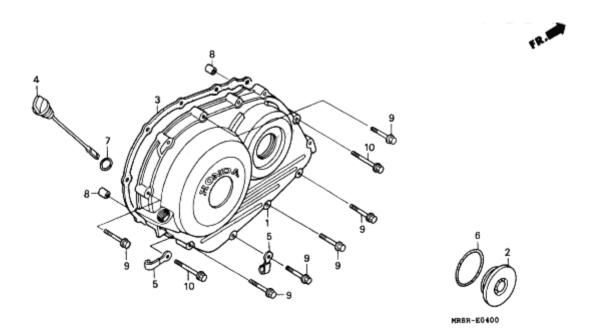

Each slide shows an expanded view of a parts section (ie Head Cover). Each individual part is labelled with a reference number that corresponds to the parts table below the diagram. The columns in the diagram refer to: the label reference, the part number, description in Japanese (don't worry about this as the Find a Part page automatically converts the Japanese description to English for you when you enter the part number.) The trade price in Yen in 1997 (now irrelevant due to fx, duty and inflation.), the specific model that the part fits and the quantity of the part found on the bike, and frame number references for parts that changed mid-way through production (and in some case model group codes.) This slide series contains 53 separate views broken into 6 sub-sections (thumbnails) and covers over 1,350 individuals parts.