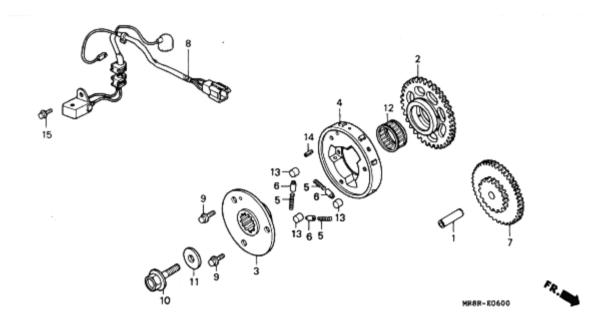

Each slide shows an expanded view of a parts section (ie Head Cover). Each individual part is labelled with a reference number that corresponds to the parts table below the diagram. The columns in the diagram refer to: the label reference, the part number, description in Japanese (don't worry about this as the Find a Part page automatically converts the Japanese description to English for you when you enter the part number.) The trade price in Yen in 1997 (now irrelevant due to fx, duty and inflation.), the specific model that the part fits and the quantity of the part found on the bike, and frame number references for parts that changed mid-way through production (and in some case model group codes.) This slide series contains 53 separate views broken into 6 sub-sections (thumbnails) and covers over 1,350 individuals parts.