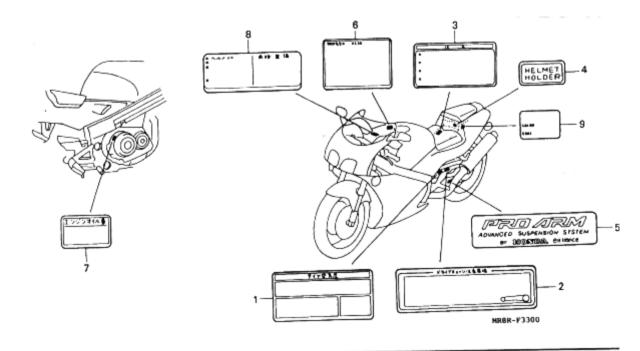

## RVF400R

Model and colour codes are located under the pillion seat. You will need this information when ordering body panels, decals or parts that include a colour code (ie 64110KY2710 ZA, where ZA is the colour code.)