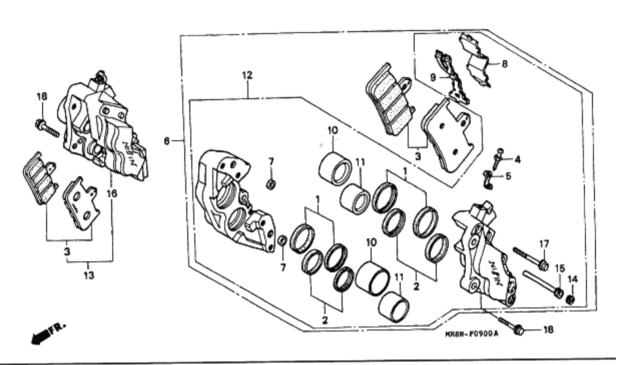

Each slide shows an expanded view of a parts section (ie Head Cover). Each individual part is labelled with a reference number that corresponds to the parts table below the diagram. The columns in the diagram refer to: the label reference, the part number, description in Japanese (don't worry about this as the Find a Part page automatically converts the Japanese description to English for you when you enter the part number.) The trade price in Yen in 1997 (now irrelevant due to fx, duty and inflation.), the specific model that the part fits and the quantity of the part found on the bike, and frame number references for parts that changed mid-way through production (and in some case model group codes.) This slide series contains 53 separate views broken into 6 sub-sections (thumbnails) and covers over 1,350 individuals parts.