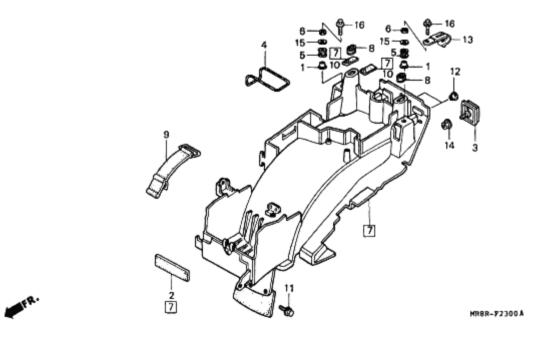

Each slide shows an expanded view of a parts section (ie Head Cover). Each individual part is labelled with a reference number that corresponds to the parts table below the diagram. The columns in the diagram refer to: the label reference, the part number, description in Japanese (don't worry about this as the Find a Part page automatically converts the Japanese description to English for you when you enter the part number.) The trade price in Yen in 1997 (now irrelevant due to fx, duty and inflation.), the specific model that the part fits and the quantity of the part found on the bike, and frame number references for parts that changed mid-way through production (and in some case model group codes.) This slide series contains 53 separate views broken into 6 sub-sections (thumbnails) and covers over 1,350 individuals parts.