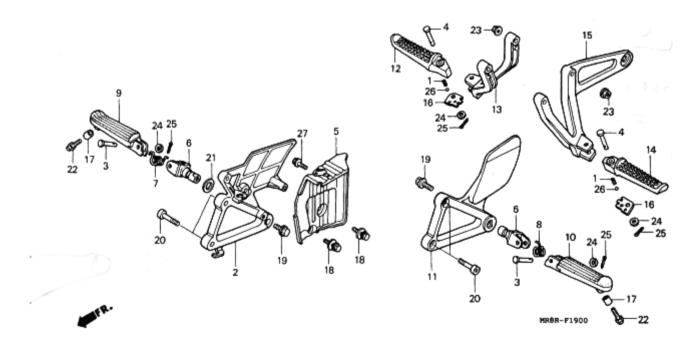

Each slide shows an expanded view of a parts section (ie Head Cover). Each individual part is labelled with a reference number that corresponds to the parts table below the diagram. The columns in the diagram refer to: the label reference, the part number, description in Japanese (don't worry about this as the Find a Part page automatically converts the Japanese description to English for you when you enter the part number.) The trade price in Yen in 1997 (now irrelevant due to fx, duty and inflation.), the specific model that the part fits and the quantity of the part found on the bike, and frame number references for parts that changed mid-way through production (and in some case model group codes.) This slide series contains 53 separate views broken into 6 sub-sections (thumbnails) and covers over 1,350 individuals parts.