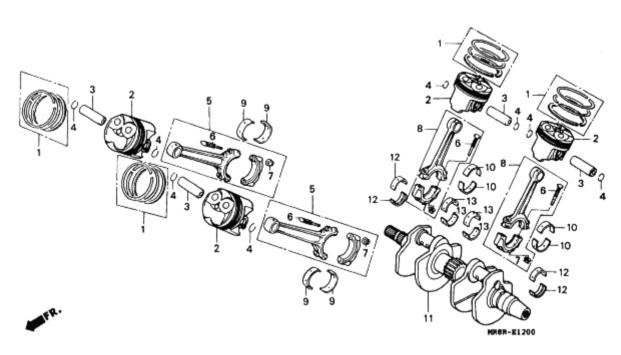

|          |   |   |   |   |
| 19       |     |       |      |     | 0-00 |               |           |         | x70          |   | 60  | 1  | 1         |          |   |   |   |   |
| 20       |     | _     |      |     | 5-00 |               |           |         | x75          |   | 60  | 1  | 1         |          |   |   |   |   |
|          | ,   |       |      |     |      | -,,-          |           | _       |              |   |     |    |           |          |   |   |   |   |
| 21       | 957 | 01    | -100 | )8( | 0-00 | <b>መግ</b> ሁ የ | · , フラン:  | /n 10   | 0x80         |   | 80  | 1  | 1         |          |   |   |   |   |
|          |     |       |      |     |      |               | ,         | •       |              |   |     |    |           |          |   |   |   |   |



|            |      | 号    | 部                           | 品             | 名                | 希 望<br>小 先<br>価 格 | RV<br>RR |   | 適<br>初号を |           | 号 棚            |         | ŋ          | 1                      | 7          |
|------------|------|------|-----------------------------|---------------|------------------|-------------------|----------|---|----------|-----------|----------------|---------|------------|------------------------|------------|
| 1 13011-   |      |      |                             |               | STD.)(リケン)       | 1,650             | 4        | 4 |          |           |                |         |            |                        |            |
| 2 13101-   |      |      |                             |               |                  | 2,250