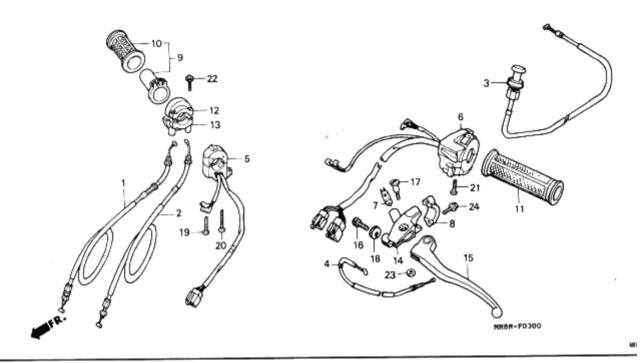

Each slide shows an expanded view of a parts section (ie Head Cover). Each individual part is labelled with a reference number that corresponds to the parts table below the diagram. The columns in the diagram refer to: the label reference, the part number, description in Japanese (don't worry about this as the Find a Part page automatically converts the Japanese description to English for you when you enter the part number.) The trade price in Yen in 1997 (now irrelevant due to fx, duty and inflation.), the specific model that the part fits and the quantity of the part found on the bike, and frame number references for parts that changed mid-way through production (and in some case model group codes.) This slide series contains 53 separate views broken into 6 sub-sections (thumbnails) and covers over 1,350 individuals parts.