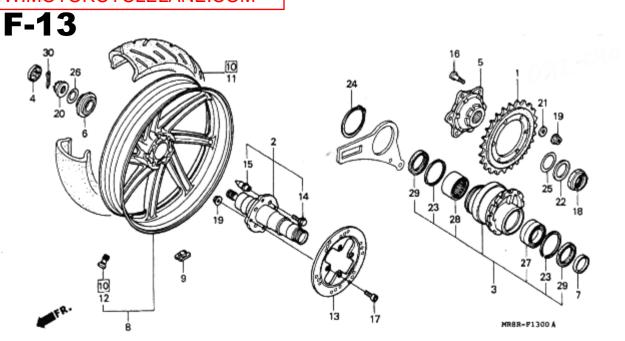

Each slide shows an expanded view of a parts section (ie Head Cover). Each individual part is labelled with a reference number that corresponds to the parts table below the diagram. The columns in the diagram refer to: the label reference, the part number, description in Japanese (don't worry about this as the Find a Part page automatically converts the Japanese description to English for you when you enter the part number.) The trade price in Yen in 1997 (now irrelevant due to fx, duty and inflation.), the specific model that the part fits and the quantity of the part found on the bike, and frame number references for parts that changed mid-way through production (and in some case model group codes.) This slide series contains 53 separate views broken into 6 sub-sections (thumbnails) and covers over 1,350 individuals parts.