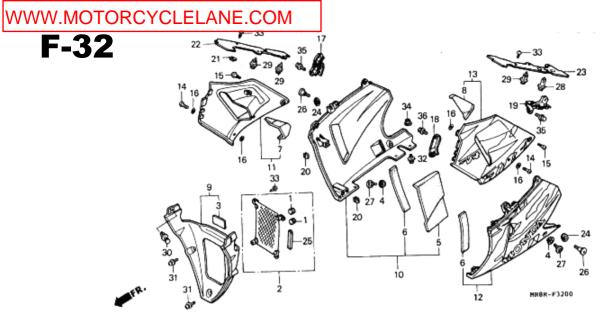

Each slide shows an expanded view of a parts section (ie Head Cover). Each individual part is labelled with a reference number that corresponds to the parts table below the diagram. The columns in the diagram refer to: the label reference, the part number, description in Japanese (don't worry about this as the Find a Part page automatically converts the Japanese description to English for you when you enter the part number.) The trade price in Yen in 1997 (now irrelevant due to fx, duty and inflation.), the specific model that the part fits and the quantity of the part found on the bike, and frame number references for parts that changed mid-way through production (and in some case model group codes.) This slide series contains 53 separate views broken into 6 sub-sections (thumbnails) and covers over 1,350 individuals parts.