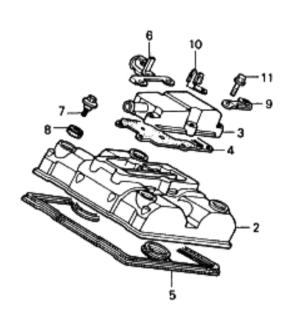

Each slide shows an expanded view of a parts section (ie Head Cover). Each individual part is labelled with a reference number that corresponds to the parts table below the diagram. The columns in the diagram refer to: the label reference, the part number, description in Japanese (don't worry about this as the Find a Part page automatically converts the Japanese description to English for you when you enter the part number.) The trade price in Yen in 1997 (now irrelevant due to fx, duty and inflation.), the specific model that the part fits and the quantity of the part found on the bike, and frame number references for parts that changed mid-way through production (and in some case model group codes.) This slide series contains 53 separate views broken into 6 sub-sections (thumbnails) and covers over 1,350 individuals parts.

| 見出<br>番号                   | 部                 | æ                            | 番                                    | 号                                    | 部                                                                               |                                                  | fi.                                     | 名                                                     |                                                    | 希小価         | 売格                              | RVI<br>RR             | 個數<br>FNOO<br>RT      | 遊<br>初号4 | <br>号 機 終号機 | 9 | 1 | ブ |
|----------------------------|-------------------|------------------------------|--------------------------------------|--------------------------------------|---------------------------------------------------------------------------------|--------------------------------------------------|-----------------------------------------|-------------------------------------------------------|----------------------------------------------------|-------------|---------------------------------|-----------------------|-----------------------|----------|-------------|---|---|---|
| 1<br>2<br>3<br>4<br>5      | 120<br>120<br>122 | 11-<br>12-<br>04-            | MR8-<br>MR8-<br>ML0-                 | -900<br>-305<br>-305<br>-305<br>-300 | ホルタ"ー<br>ホルタ"ー<br>カ"イト"                                                         | セット・カイセット・カイ                                     | ∆⊅ヤフト<br>∆シヤフト<br>™ (0.5                | ンタ <sup>〜</sup> ー。<br>(AB)。<br>(CD)。<br>ら、)<br>/ヤル・・・ |                                                    | 6,          | 100<br>300<br>300<br>630<br>85  | 1 1 4 4               | 1<br>1<br>4<br>4      |          |             |   |   |   |
| 6<br>7<br>8<br>9<br>10     | 122<br>153<br>153 | 51-<br>30-<br>31-            | MR8<br>ML0<br>MR8                    | -305<br>-601<br>-000<br>-000<br>-900 | か"スケ"<br>ハ°イフ°<br>フ°レート                                                         | トッシリン:<br>COMP・、<br>・オイルハ                        | ダベーヘツト<br>メオイルハ°<br>でスハ°イフ              | 77" (0<br>77<br>78                                    |                                                    | 1,          | 620<br>900<br>400<br>135<br>470 | 4<br>1<br>1<br>2<br>1 | 4<br>1<br>1<br>2<br>1 |          |             |   |   |   |
| 11<br>12<br>13<br>14<br>15 | 162<br>162<br>900 | 21-<br>22-<br>01-            | MR8<br>MV4<br>MR8                    | -900<br>-900<br>-300<br>-000         | インシエレ<br>ナツト・ス<br>ホペルト・                                                         | -9-B。<br>クエア 51<br>スへのシヤ1                        | キャフ"レク<br>MM<br>ル 6X64                  | <b>⊢</b>                                              |                                                    |             | 225<br>470<br>70<br>150<br>190  | 4<br>4<br>4<br>4      | 4<br>1<br>4<br>4      |          |             |   |   |   |
| 16<br>17<br>18<br>19<br>20 | 900<br>900<br>901 | 18-<br>23-<br>02-            | MA6<br>MM5<br>KE5                    | -003<br>-000<br>-000<br>-000<br>-000 | ホ"ルト,<br>ホ"ルト,                                                                  | フランシ"<br>ミゾ"ツキ<br>フランシ"                          | 6X77.<br>5X28.<br>6X40.                 |                                                       |                                                    |             | 200<br>135<br>90<br>120<br>95   | 4<br>4<br>4<br>2      | 4 4 4 2               |          |             |   |   |   |
| 21<br>22<br>23<br>24<br>25 | 929<br>935        | 00-<br>00-<br>00-            | 060;<br>050;<br>050;                 |                                      | ホ*ルト,<br>スクリユ-<br>スクリユ-                                                         | スタツト"<br>シハ°ン !<br>シハ°ン !                        | 6X20.<br>5X6<br>5X20                    |                                                       |                                                    | 44          | 115<br>50<br>25<br>25<br>60     | 2<br>4<br>1<br>1<br>8 | 2<br>4<br>1<br>1<br>8 |          |             |   |   |   |
| 26<br>27<br>28<br>29       | 957<br>957<br>980 | 01-0<br>01-0<br>69-5<br>69-6 | 6045<br>6060<br>9716<br>9726<br>9726 | 5-08<br>0-08<br>5                    | じ°ン,/ツク<br>ホ"ルト,フラン<br>ホ"ルト,フラン<br>フ°ラク",スパ<br>フ°ラク",スパ<br>フ°ラク",スパ<br>フ°ラク",スパ | 5" 6X4!<br>5" 6X6!<br>°2 (EI<br>°2 (Y)<br>°2 (EI | 5<br>0<br>R9EH NG<br>27FER N<br>R10EH N | GK)<br>ND)                                            | 70<br>50<br>50<br>1,100<br>1,100<br>1,100<br>1,100 | 2 1 2 2 (2) | 2<br>2<br>1<br>2<br>2<br>(2)    | _                     |                       |          |             |   |   |   |