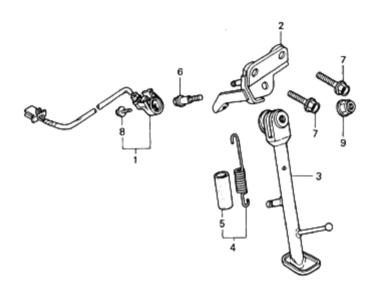

Each slide shows an expanded view of a parts section (ie Head Cover). Each individual part is labelled with a reference number that corresponds to the parts table below the diagram. The columns in the diagram refer to: the label reference, the part number, description in Japanese (don't worry about this as the Find a Part page automatically converts the Japanese description to English for you when you enter the part number.) The trade price in Yen in 1997 (now irrelevant due to fx, duty and inflation.), the specific model that the part fits and the quantity of the part found on the bike, and frame number references for parts that changed mid-way through production (and in some case model group codes.) This slide series contains 53 separate views broken into 6 sub-sections (thumbnails) and covers over 1,350 individuals parts.