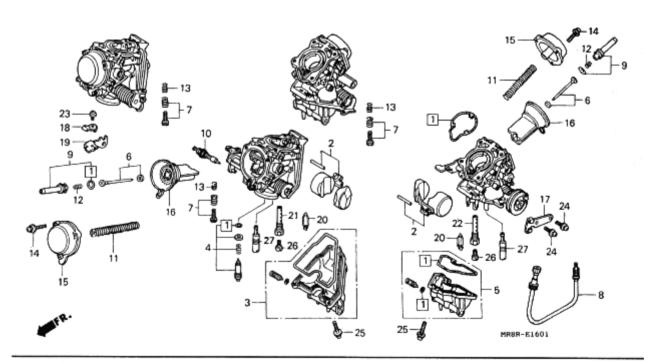

Each slide shows an expanded view of a parts section (ie Head Cover). Each individual part is labelled with a reference number that corresponds to the parts table below the diagram. The columns in the diagram refer to: the label reference, the part number, description in Japanese (don't worry about this as the Find a Part page automatically converts the Japanese description to English for you when you enter the part number.) The trade price in Yen in 1997 (now irrelevant due to fx, duty and inflation.), the specific model that the part fits and the quantity of the part found on the bike, and frame number references for parts that changed mid-way through production (and in some case model group codes.) This slide series contains 53 separate views broken into 6 sub-sections (thumbnails) and covers over 1,350 individuals parts.