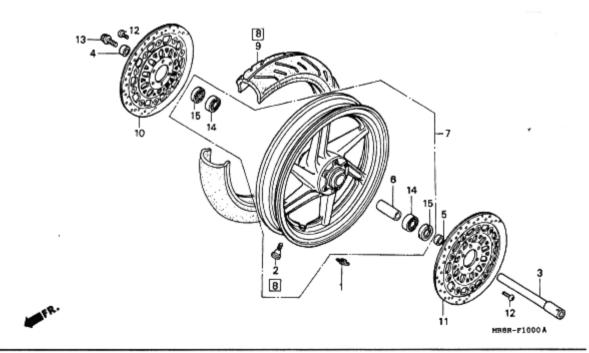

Each slide shows an expanded view of a parts section (ie Head Cover). Each individual part is labelled with a reference number that corresponds to the parts table below the diagram. The columns in the diagram refer to: the label reference, the part number, description in Japanese (don't worry about this as the Find a Part page automatically converts the Japanese description to English for you when you enter the part number.) The trade price in Yen in 1997 (now irrelevant due to fx, duty and inflation.), the specific model that the part fits and the quantity of the part found on the bike, and frame number references for parts that changed mid-way through production (and in some case model group codes.) This slide series contains 53 separate views broken into 6 sub-sections (thumbnails) and covers over 1,350 individuals parts.