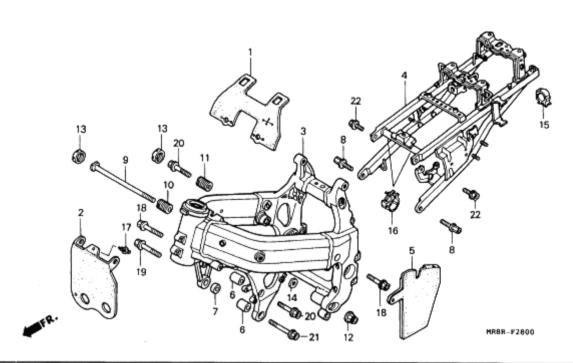

Each slide shows an expanded view of a parts section (ie Head Cover). Each individual part is labelled with a reference number that corresponds to the parts table below the diagram. The columns in the diagram refer to: the label reference, the part number, description in Japanese (don't worry about this as the Find a Part page automatically converts the Japanese description to English for you when you enter the part number.) The trade price in Yen in 1997 (now irrelevant due to fx, duty and inflation.), the specific model that the part fits and the quantity of the part found on the bike, and frame number references for parts that changed mid-way through production (and in some case model group codes.) This slide series contains 53 separate views broken into 6 sub-sections (thumbnails) and covers over 1,350 individuals parts.