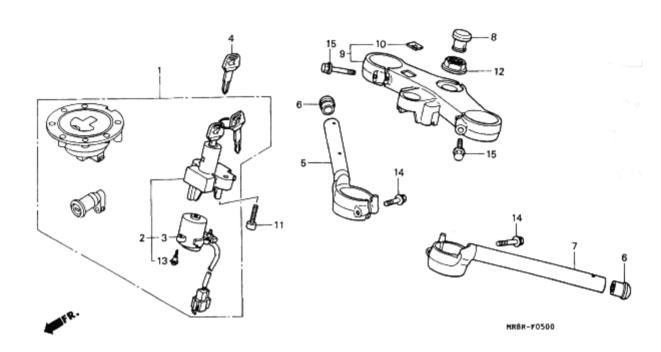

Each slide shows an expanded view of a parts section (ie Head Cover). Each individual part is labelled with a reference number that corresponds to the parts table below the diagram. The columns in the diagram refer to: the label reference, the part number, description in Japanese (don't worry about this as the Find a Part page automatically converts the Japanese description to English for you when you enter the part number.) The trade price in Yen in 1997 (now irrelevant due to fx, duty and inflation.), the specific model that the part fits and the quantity of the part found on the bike, and frame number references for parts that changed mid-way through production (and in some case model group codes.) This slide series contains 53 separate views broken into 6 sub-sections (thumbnails) and covers over 1,350 individuals parts.