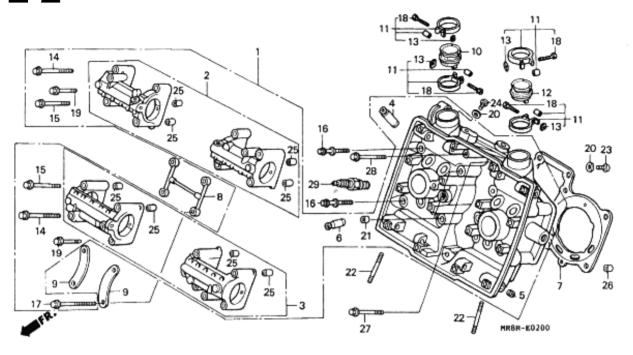

Each slide shows an expanded view of a parts section (ie Head Cover). Each individual part is labelled with a reference number that corresponds to the parts table below the diagram. The columns in the diagram refer to: the label reference, the part number, description in Japanese (don't worry about this as the Find a Part page automatically converts the Japanese description to English for you when you enter the part number.) The trade price in Yen in 1997 (now irrelevant due to fx, duty and inflation.), the specific model that the part fits and the quantity of the part found on the bike, and frame number references for parts that changed mid-way through production (and in some case model group codes.) This slide series contains 53 separate views broken into 6 sub-sections (thumbnails) and covers over 1,350 individuals parts.

| 見出<br>番号                   | 部                 | æ                            | 番                                    | 号                                    | 部                                                                               |                                                  | fi.                                     | 名                                                     |                                                    | 希小価         | 売格                              | RVI<br>RR             | 個數<br>FNOO<br>RT      | 遊<br>初号4 | <br>号 機 終号機 | 9 | 1 | ブ |
|----------------------------|-------------------|------------------------------|--------------------------------------|--------------------------------------|---------------------------------------------------------------------------------|--------------------------------------------------|-----------------------------------------|-------------------------------------------------------|----------------------------------------------------|-------------|---------------------------------|-----------------------|-----------------------|----------|-------------|---|---|---|
| 1<br>2<br>3<br>4<br>5      | 120<br>120<br>122 | 11-<br>12-<br>04-            | MR8-<br>MR8-<br>ML0-                 | -900<br>-305<br>-305<br>-305<br>-300 | ホルタ"ー<br>ホルタ"ー<br>カ"イト"                                                         | セット・カイセット・カイ                                     | ∆⊅ヤフト<br>∆シヤフト<br>™ (0.5                | ンタ <sup>〜</sup> ー。<br>(AB)。<br>(CD)。<br>ら、)<br>/ヤル・・・ |                                                    | 6,          | 100<br>300<br>300<br>630<br>85  | 1 1 4 4               | 1<br>1<br>4<br>4      |          |             |   |   |   |
| 6<br>7<br>8<br>9<br>10     | 122<br>153<br>153 | 51-<br>30-<br>31-            | MR8<br>ML0<br>MR8                    | -305<br>-601<br>-000<br>-000<br>-900 | か"スケ"<br>ハ°イフ°<br>フ°レート                                                         | トッシリン:<br>COMP・、<br>・オイルハ                        | ダベーヘツト<br>メオイルハ°<br>でスハ°イフ              | 77" (0<br>77<br>78                                    |                                                    | 1,          | 620<br>900<br>400<br>135<br>470 | 4<br>1<br>1<br>2<br>1 | 4<br>1<br>1<br>2<br>1 |          |             |   |   |   |
| 11<br>12<br>13<br>14<br>15 | 162<br>162<br>900 | 21-<br>22-<br>01-            | MR8<br>MV4<br>MR8                    | -900<br>-900<br>-300<br>-000         | インシエレ<br>ナツト・ス<br>ホペルト・                                                         | -9-B。<br>クエア 51<br>スへのシヤ1                        | キャフ"レク<br>MM<br>ル 6X64                  | <b>⊢</b>                                              |                                                    |             | 225<br>470<br>70<br>150<br>190  | 4<br>4<br>4<br>4      | 4<br>1<br>4<br>4      |          |             |   |   |   |
| 16<br>17<br>18<br>19<br>20 | 900<br>900<br>901 | 18-<br>23-<br>02-            | MA6<br>MM5<br>KE5                    | -003<br>-000<br>-000<br>-000<br>-000 | ホ"ルト,<br>ホ"ルト,                                                                  | フランシ"<br>ミゾ"ツキ<br>フランシ"                          | 6X77.<br>5X28.<br>6X40.                 |                                                       |                                                    |             | 200<br>135<br>90<br>120<br>95   | 4<br>4<br>4<br>2      | 4 4 4 2               |          |             |   |   |   |
| 21<br>22<br>23<br>24<br>25 | 929<br>935        | 00-<br>00-<br>00-            | 060;<br>050;<br>050;                 |                                      | ホ*ルト,<br>スクリユ-<br>スクリユ-                                                         | スタツト"<br>シハ°ン !<br>シハ°ン !                        | 6X20.<br>5X6<br>5X20                    |                                                       |                                                    | 44          | 115<br>50<br>25<br>25<br>60     | 2<br>4<br>1<br>1<br>8 | 2<br>4<br>1<br>1<br>8 |          |             |   |   |   |
| 26<br>27<br>28<br>29       | 957<br>957<br>980 | 01-0<br>01-0<br>69-5<br>69-6 | 6045<br>6060<br>9716<br>9726<br>9726 | 5-08<br>0-08<br>5                    | じ°ン,/ツク<br>ホ"ルト,フラン<br>ホ"ルト,フラン<br>フ°ラク",スパ<br>フ°ラク",スパ<br>フ°ラク",スパ<br>フ°ラク",スパ | 5" 6X4!<br>5" 6X6!<br>°2 (EI<br>°2 (Y)<br>°2 (EI | 5<br>0<br>R9EH NG<br>27FER N<br>R10EH N | GK)<br>ND)                                            | 70<br>50<br>50<br>1,100<br>1,100<br>1,100<br>1,100 | 2 1 2 2 (2) | 2<br>2<br>1<br>2<br>2<br>(2)    | _                     |                       |          |             |   |   |   |