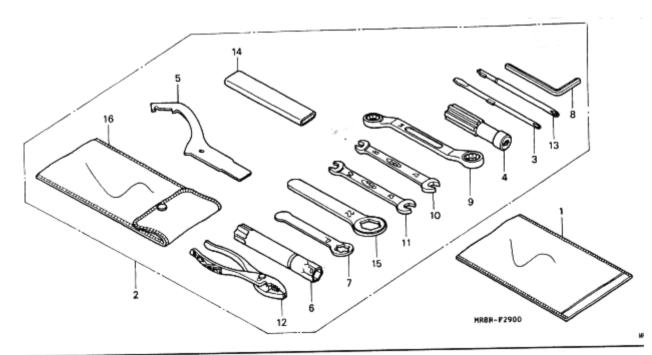

Each slide shows an expanded view of a parts section (ie Head Cover). Each individual part is labelled with a reference number that corresponds to the parts table below the diagram. The columns in the diagram refer to: the label reference, the part number, description in Japanese (don't worry about this as the Find a Part page automatically converts the Japanese description to English for you when you enter the part number.) The trade price in Yen in 1997 (now irrelevant due to fx, duty and inflation.), the specific model that the part fits and the quantity of the part found on the bike, and frame number references for parts that changed mid-way through production (and in some case model group codes.) This slide series contains 53 separate views broken into 6 sub-sections (thumbnails) and covers over 1,350 individuals parts.