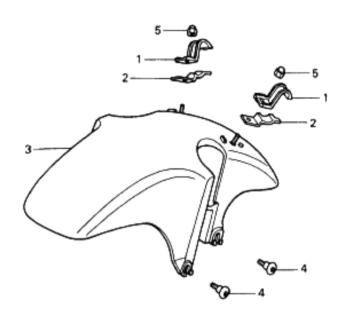

Each slide shows an expanded view of a parts section (ie Head Cover). Each individual part is labelled with a reference number that corresponds to the parts table below the diagram. The columns in the diagram refer to: the label reference, the part number, description in Japanese (don't worry about this as the Find a Part page automatically converts the Japanese description to English for you when you enter the part number.) The trade price in Yen in 1997 (now irrelevant due to fx, duty and inflation.), the specific model that the part fits and the quantity of the part found on the bike, and frame number references for parts that changed mid-way through production (and in some case model group codes.) This slide series contains 53 separate views broken into 6 sub-sections (thumbnails) and covers over 1,350 individuals parts.