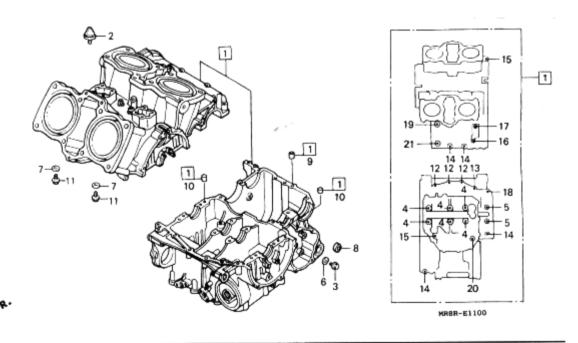

| 見出<br>番号                   | 部                 | æ                            | 番                                    | 号                                    | 部                                                                               |                                                  | fi.                                     | 名                                                     |                                                    | 希小価         | 売格                              | RVI<br>RR             | 個數<br>FNOO<br>RT      | 遊<br>初号4 | <br>号 機 終号機 | 9 | 1 | ブ |
|----------------------------|-------------------|------------------------------|--------------------------------------|--------------------------------------|---------------------------------------------------------------------------------|--------------------------------------------------|-----------------------------------------|-------------------------------------------------------|----------------------------------------------------|-------------|---------------------------------|-----------------------|-----------------------|----------|-------------|---|---|---|
| 1<br>2<br>3<br>4<br>5      | 120<br>120<br>122 | 11-<br>12-<br>04-            | MR8-<br>MR8-<br>ML0-                 | -900<br>-305<br>-305<br>-305<br>-300 | ホルタ"ー<br>ホルタ"ー<br>カ"イト"                                                         | セット・カイセット・カイ                                     | ∆⊅ヤフト<br>∆シヤフト<br>™ (0.5                | ンタ <sup>〜</sup> ー。<br>(AB)。<br>(CD)。<br>ら、)<br>/ヤル・・・ |                                                    | 6,          | 100<br>300<br>300<br>630<br>85  | 1 1 4 4               | 1<br>1<br>4<br>4      |          |             |   |   |   |
| 6<br>7<br>8<br>9<br>10     | 122<br>153<br>153 | 51-<br>30-<br>31-            | MR8<br>ML0<br>MR8                    | -305<br>-601<br>-000<br>-000<br>-900 | か"スケ"<br>ハ°イフ°<br>フ°レート                                                         | トッシリン:<br>COMP・、<br>・オイルハ                        | ダベーヘツト<br>メオイルハ°<br>でスハ°イフ              | 77" (0<br>77<br>78                                    |                                                    | 1,          | 620<br>900<br>400<br>135<br>470 | 4<br>1<br>1<br>2<br>1 | 4<br>1<br>1<br>2<br>1 |          |             |   |   |   |
| 11<br>12<br>13<br>14<br>15 | 162<br>162<br>900 | 21-<br>22-<br>01-            | MR8<br>MV4<br>MR8                    | -900<br>-900<br>-300<br>-000         | インシエレ<br>ナツト・ス<br>ホペルト・                                                         | -9-B。<br>クエア 51<br>スへのシヤ1                        | キャフ"レク<br>MM<br>ル 6X64                  | <b>⊢</b>                                              |                                                    |             | 225<br>470<br>70<br>150<br>190  | 4<br>4<br>4<br>4      | 4<br>1<br>4<br>4      |          |             |   |   |   |
| 16<br>17<br>18<br>19<br>20 | 900<br>900<br>901 | 18-<br>23-<br>02-            | MA6<br>MM5<br>KE5                    | -003<br>-000<br>-000<br>-000<br>-000 | ホ"ルト,<br>ホ"ルト,                                                                  | フランシ"<br>ミゾ"ツキ<br>フランシ"                          | 6X77.<br>5X28.<br>6X40.                 |                                                       |                                                    |             | 200<br>135<br>90<br>120<br>95   | 4<br>4<br>4<br>2      | 4 4 4 2               |          |             |   |   |   |
| 21<br>22<br>23<br>24<br>25 | 929<br>935        | 00-<br>00-<br>00-            | 060;<br>050;<br>050;                 |                                      | ホ*ルト,<br>スクリユ-<br>スクリユ-                                                         | スタツト"<br>シハ°ン !<br>シハ°ン !                        | 6X20.<br>5X6<br>5X20                    |                                                       |                                                    | 44          | 115<br>50<br>25<br>25<br>60     | 2<br>4<br>1<br>1<br>8 | 2<br>4<br>1<br>1<br>8 |          |             |   |   |   |
| 26<br>27<br>28<br>29       | 957<br>957<br>980 | 01-0<br>01-0<br>69-5<br>69-6 | 6045<br>6060<br>9716<br>9726<br>9726 | 5-08<br>0-08<br>5                    | じ°ン,/ツク<br>ホ"ルト,フラン<br>ホ"ルト,フラン<br>フ°ラク",スパ<br>フ°ラク",スパ<br>フ°ラク",スパ<br>フ°ラク",スパ | 5" 6X4!<br>5" 6X6!<br>°2 (EI<br>°2 (Y)<br>°2 (EI | 5<br>0<br>R9EH NG<br>27FER N<br>R10EH N | GK)<br>ND)                                            | 70<br>50<br>50<br>1,100<br>1,100<br>1,100<br>1,100 | 2 1 2 2 (2) | 2<br>2<br>1<br>2<br>2<br>(2)    | _                     |                       |          |             |   |   |   |