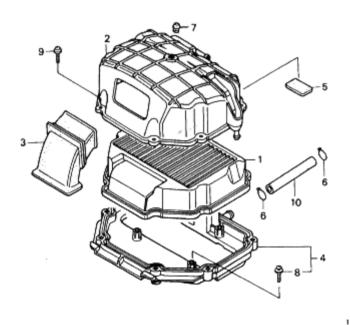

Each slide shows an expanded view of a parts section (ie Head Cover). Each individual part is labelled with a reference number that corresponds to the parts table below the diagram. The columns in the diagram refer to: the label reference, the part number, description in Japanese (don't worry about this as the Find a Part page automatically converts the Japanese description to English for you when you enter the part number.) The trade price in Yen in 1997 (now irrelevant due to fx, duty and inflation.), the specific model that the part fits and the quantity of the part found on the bike, and frame number references for parts that changed mid-way through production (and in some case model group codes.) This slide series contains 53 separate views broken into 6 sub-sections (thumbnails) and covers over 1,350 individuals parts.