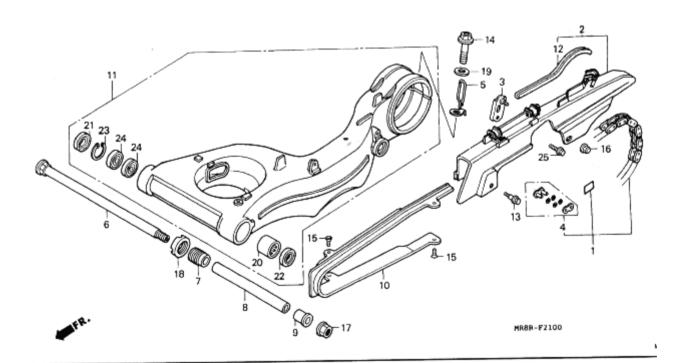

Each slide shows an expanded view of a parts section (ie Head Cover). Each individual part is labelled with a reference number that corresponds to the parts table below the diagram. The columns in the diagram refer to: the label reference, the part number, description in Japanese (don't worry about this as the Find a Part page automatically converts the Japanese description to English for you when you enter the part number.) The trade price in Yen in 1997 (now irrelevant due to fx, duty and inflation.), the specific model that the part fits and the quantity of the part found on the bike, and frame number references for parts that changed mid-way through production (and in some case model group codes.) This slide series contains 53 separate views broken into 6 sub-sections (thumbnails) and covers over 1,350 individuals parts.