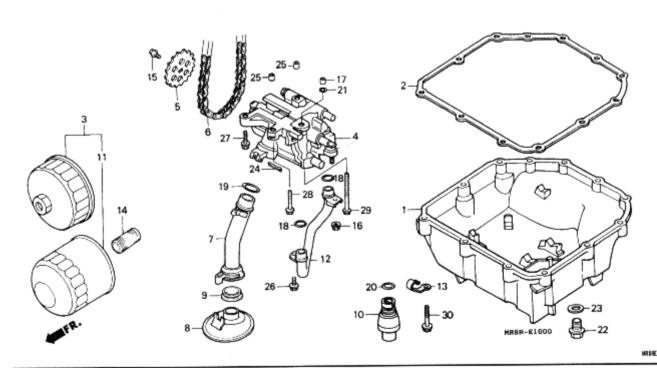

## E-1

MR8R-E0100

| 見出<br>番号 | 都品     | 番    | 号     | 部        | 品                | 8              | 希小師  | R   | 明個数<br>VF(0)<br>RT | 適<br>初号機 | Я | 号 機 終号機 |  |
|----------|--------|------|-------|----------|------------------|----------------|------|-----|--------------------|----------|---|---------|--|
| 1        | 12311  | -MR8 | -900  | カハ"ー,フロン | トシリンタ~~          | <b>^ヴト"</b>    | 7,00 | 0 1 | 1                  |          |   |         |  |
| 2        | 12321  | -MR8 | -900  | カハペー・リヤー | シリンタペーペ          | <b>ツト"</b>     | 7,00 | 1   | 1                  |          |   |         |  |
| 3        | 12331  | -MLO | -720  | カハペー・フッリ | -, +, -,         |                | 3,15 | 0 1 | 1                  |          |   |         |  |
| 4        | 12332  | -MR8 | -900  |          |                  | h~             |      | ) 1 |                    |          |   |         |  |
| 5        | 12391  | -MR8 | -000  | カペスケツト。シ | リンタ゛ーヘツ          | ト"カハ"ー         | 88   | 2   | 2                  |          |   |         |  |
| 6        | 32905  | -MR8 | -000  | コート"ホルタ" | -,590 <b>9</b> ° | - <b>ኅ</b> ット" | 45   | 0 1 | 1                  |          |   |         |  |
| 7        | 90002  | -MLO | -000  | ホベルトノヘツト | "NA"             |                | 28   | 5 8 | 8                  |          |   |         |  |
| 8        | 90543  | -MV9 | -670  | ラハペーノマウン | テインク゛..          |                | 12   | 8 ( | 8                  |          |   |         |  |
| 9        | 91413- | -679 | -000  | クリツフ° 2X | 70               |                | 173  | 5 1 | 1                  |          |   |         |  |
| 10       | 91450- | -MR8 | -000  | クランフ・・ハイ | テンシヨンコー          | ٠~             | 13   | 1   | 1                  |          |   |         |  |
| 11       | 96001- | -060 | 25-00 | ホベルトノフラン | ∌∾ 6x25          |                | 5    | 6 ( | 6                  |          |   |         |  |
|          |        |      |       |          |                  |                |      |     |                    |          |   |         |  |