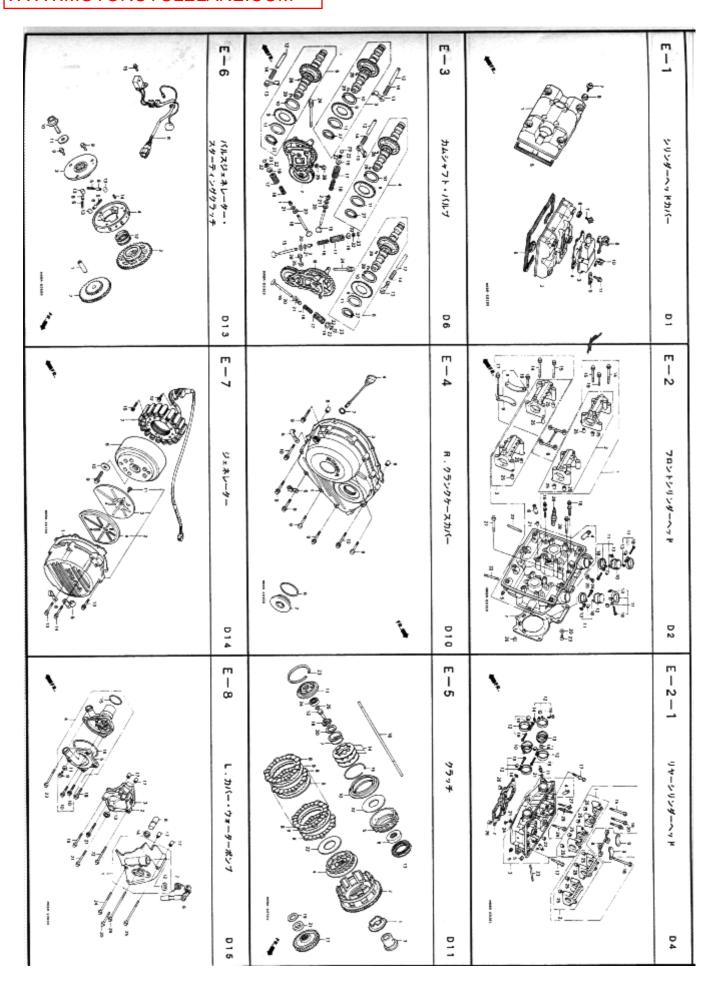

Each slide shows an expanded view of a parts section (ie Head Cover). Each individual part is labelled with a reference number that corresponds to the parts table below the diagram. The columns in the diagram refer to: the label reference, the part number, description in Japanese (don't worry about this as the Find a Part page automatically converts the Japanese description to English for you when you enter the part number.) The trade price in Yen in 1997 (now irrelevant due to fx, duty and inflation.), the specific model that the part fits and the quantity of the part found on the bike, and frame number references for parts that changed mid-way through production (and in some case model group codes.) This slide series contains 53 separate views broken into 6 sub-sections (thumbnails) and covers over 1,350 individuals parts.