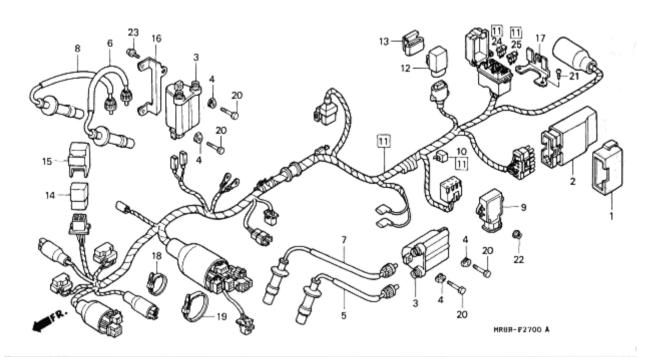

Each slide shows an expanded view of a parts section (ie Head Cover). Each individual part is labelled with a reference number that corresponds to the parts table below the diagram. The columns in the diagram refer to: the label reference, the part number, description in Japanese (don't worry about this as the Find a Part page automatically converts the Japanese description to English for you when you enter the part number.) The trade price in Yen in 1997 (now irrelevant due to fx, duty and inflation.), the specific model that the part fits and the quantity of the part found on the bike, and frame number references for parts that changed mid-way through production (and in some case model group codes.) This slide series contains 53 separate views broken into 6 sub-sections (thumbnails) and covers over 1,350 individuals parts.