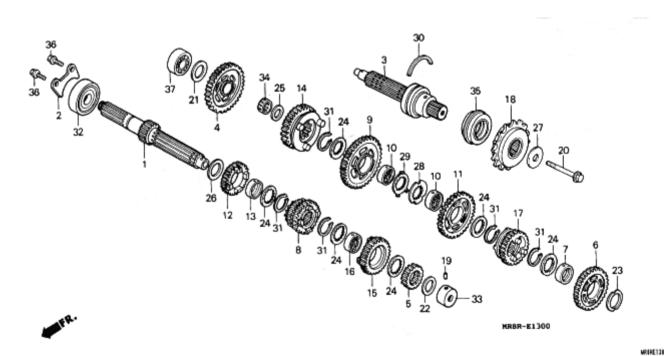

| 0.008~         | n       | Α          |                        |            |
| 13 13323-  | MLO- | 721  | <b>ヘ"アリンク"A。</b> :          | クランクシヤ        | フト (フ"ラウン)       | 410               | 4        | 4 | L        | +         | 0.016          | (84-5)  | (グラワン)     |                        |            |
| 13324-     | MLO- | 721  | へ"アリンク"B,                   | クランクシヤ        | フト (ク゛リーン)       | 410               | 4        | 4 |          |           |                |         |            |                        |            |
| 13325 -    | MLO- | 721  | <b>ペアリンク゚C/</b>             | クランクシヤ        | フト (イエロー).       | 410               | 4        | 4 |          |           |                |         |            |                        |            |

MRIRE 1100

### E-13



使用個数 見出 適用号機 ナ 部 品 春 号 縬 品 名 小 泰 RVF400 9 1 番号 初号機 終号機 価 格 RT RR 7,900 23211-MR8-900 メインシヤフト (13T)...... フペレート、ヘッアリンクッセツテインクッ・・・・・ 23212-KE7-000 330 1 カウンターシヤフトCOMP..... 9,800 1 1 23220-MR8-900 キッヤー,カウンターシヤフトロー (43T)... 5,100 1 23421-KY2-000 1 5 23431-MR8-900 1,850 1 1 キッヤー・カウンターシャフトセカントッ (40T) 4,450 1 23441-MR8-900 6 23442-KY2-000 570 1 1 8 23451-KY2-711 キ^ヤー,メインシヤフトサート^&フオース.... 6,000 1 1 キ^ヤー/カウンターシヤフトサード (30T). Q 23461-KY2-000 4,400 1 10 23462-KY2-000 カラー・スフペライン 25×9・・・・・・・・ 570 2 4,200 23481-KY2-711 キ^ヤー,カウンターシヤフトフオース..... 11 23491-MV4-780 キ\*ヤー,メインシヤフトフイフス (23T)... 4,200 12 13 23492-KY2-000 カラー 25×28×11..... 570 1 1 14 23501-MV4-000 キ^ヤ-,カウンターシャフトフイフス(33T)。 4,400 1 1 23511-MV4-780 キ\*ヤー,メインシヤフトシツクスス (22T).. 15 4,300 16 23512-KY2-000 カラー,スフ°ライン 25×12・4・・・ 570 キ\*ヤー・カウンターシャフトシックスス (2