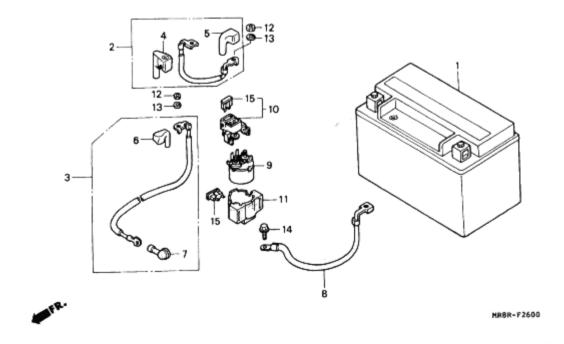

Each slide shows an expanded view of a parts section (ie Head Cover). Each individual part is labelled with a reference number that corresponds to the parts table below the diagram. The columns in the diagram refer to: the label reference, the part number, description in Japanese (don't worry about this as the Find a Part page automatically converts the Japanese description to English for you when you enter the part number.) The trade price in Yen in 1997 (now irrelevant due to fx, duty and inflation.), the specific model that the part fits and the quantity of the part found on the bike, and frame number references for parts that changed mid-way through production (and in some case model group codes.) This slide series contains 53 separate views broken into 6 sub-sections (thumbnails) and covers over 1,350 individuals parts.