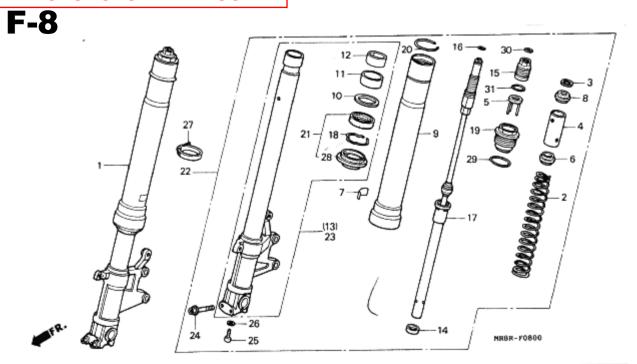

Each slide shows an expanded view of a parts section (ie Head Cover). Each individual part is labelled with a reference number that corresponds to the parts table below the diagram. The columns in the diagram refer to: the label reference, the part number, description in Japanese (don't worry about this as the Find a Part page automatically converts the Japanese description to English for you when you enter the part number.) The trade price in Yen in 1997 (now irrelevant due to fx, duty and inflation.), the specific model that the part fits and the quantity of the part found on the bike, and frame number references for parts that changed mid-way through production (and in some case model group codes.) This slide series contains 53 separate views broken into 6 sub-sections (thumbnails) and covers over 1,350 individuals parts.