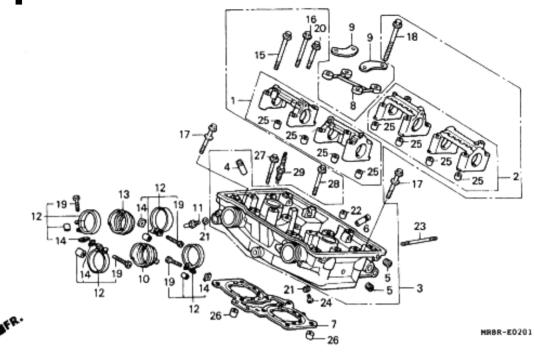

Each slide shows an expanded view of a parts section (ie Head Cover). Each individual part is labelled with a reference number that corresponds to the parts table below the diagram. The columns in the diagram refer to: the label reference, the part number, description in Japanese (don't worry about this as the Find a Part page automatically converts the Japanese description to English for you when you enter the part number.) The trade price in Yen in 1997 (now irrelevant due to fx, duty and inflation.), the specific model that the part fits and the quantity of the part found on the bike, and frame number references for parts that changed mid-way through production (and in some case model group codes.) This slide series contains 53 separate views broken into 6 sub-sections (thumbnails) and covers over 1,350 individuals parts.

## E-2-1

| 見出<br>番号 | 部品番号                           | 館                | a          | 名           | 希 望<br>小 売<br>価 格 | 使用(<br>RVF<br>RR | 400<br>RT | 適<br>初号機                                                                                                                                                                                                                                                                                                                                                                                                                                                                                                                                                                                                                                                                                                                                                                                                                                                                                                                                                                                                                                                                                                                                                                                                                                                                                                                                                                                                                                                                                                                                                                                                                                                                                                                                                                                                                                                                                                                                                                                                                                                                                                                       | <br>号 機<br>終号機 | 9 |
|----------|--------------------------------|------------------|------------|-------------|-------------------|------------------|-----------|--------------------------------------------------------------------------------------------------------------------------------------------------------------------------------------------------------------------------------------------------------------------------------------------------------------------------------------------------------------------------------------------------------------------------------------------------------------------------------------------------------------------------------------------------------------------------------------------------------------------------------------------------------------------------------------------------------------------------------------------------------------------------------------------------------------------------------------------------------------------------------------------------------------------------------------------------------------------------------------------------------------------------------------------------------------------------------------------------------------------------------------------------------------------------------------------------------------------------------------------------------------------------------------------------------------------------------------------------------------------------------------------------------------------------------------------------------------------------------------------------------------------------------------------------------------------------------------------------------------------------------------------------------------------------------------------------------------------------------------------------------------------------------------------------------------------------------------------------------------------------------------------------------------------------------------------------------------------------------------------------------------------------------------------------------------------------------------------------------------------------------|----------------|---|
| 1        | 12011-MR8-305                  |                  |            | (AB)        | 6,300             | 1                | 1         |                                                                                                                                                                                                                                                                                                                                                                                                                                                                                                                                                                                                                                                                                                                                                                                                                                                                                                                                                                                                                                                                                                                                                                                                                                                                                                                                                                                                                                                                                                                                                                                                                                                                                                                                                                                                                                                                                                                                                                                                                                                                                                                                |                |   |
| 2        | 12012-MR8-305<br>12020-MR8-900 |                  |            | (CD)<br>>9~ | 51,100            | 1                | i         |                                                                                                                                                                                                                                                                                                                                                                                                                                                                                                                                                                                                                                                                                                                                                                                                                                                                                                                                                                                                                                                                                                                                                                                                                                                                                                                                                                                                                                                                                                                                                                                                                                                                                                                                                                                                                                                                                                                                                                                                                                                                                                                                |                |   |
| 3        | 12020-MK8-900<br>12204-ML0-305 |                  |            | S.)         | 630               | 4                | 4         |                                                                                                                                                                                                                                                                                                                                                                                                                                                                                                                                                                                                                                                                                                                                                                                                                                                                                                                                                                                                                                                                                                                                                                                                                                                                                                                                                                                                                                                                                                                                                                                                                                                                                                                                                                                                                                                                                                                                                                                                                                                                                                                                |                |   |
| 5        | 12205-MR8-300                  |                  |            | 5₹₩         | 85                | 4                | 4         |                                                                                                                                                                                                                                                                                                                                                                                                                                                                                                                                                                                                                                                                                                                                                                                                                                                                                                                                                                                                                                                                                                                                                                                                                                                                                                                                                                                                                                                                                                                                                                                                                                                                                                                                                                                                                                                                                                                                                                                                                                                                                                                                |                |   |
| 6        | 12206-ML0-305                  | カ"イト"ノエキ         | ·ሃ"—ኧኑ/\"I | ۱7" (O.S.)  | 620               | 4                | 4         |                                                                                                                                                                                                                                                                                                                                                                                                                                                                                                                                                                                                                                                                                                                                                                                                                                                                                                                                                                                                                                                                                                                                                                                                                                                                                                                                                                                                                                                                                                                                                                                                                                                                                                                                                                                                                                                                                                                                                                                                                                                                                                                                |                |   |
| 7        | 12251-MR8-601                  |                  |            | h"          | 1,900             | 1                | 1         |                                                                                                                                                                                                                                                                                                                                                                                                                                                                                                                                                                                                                                                                                                                                                                                                                                                                                                                                                                                                                                                                                                                                                                                                                                                                                                                                                                                                                                                                                                                                                                                                                                                                                                                                                                                                                                                                                                                                                                                                                                                                                                                                |                |   |
| 8        | 15330-ML0-000                  |                  |            | °X          | 1,400             | 1                | 1         |                                                                                                                                                                                                                                                                                                                                                                                                                                                                                                                                                                                                                                                                                                                                                                                                                                                                                                                                                                                                                                                                                                                                                                                                                                                                                                                                                                                                                                                                                                                                                                                                                                                                                                                                                                                                                                                                                                                                                                                                                                                                                                                                |                |   |
| 9        | 15331-MR8-000                  |                  |            | 2°          | 135               | 2                | 2         |                                                                                                                                                                                                                                                                                                                                                                                                                                                                                                                                                                                                                                                                                                                                                                                                                                                                                                                                                                                                                                                                                                                                                                                                                                                                                                                                                                                                                                                                                                                                                                                                                                                                                                                                                                                                                                                                                                                                                                                                                                                                                                                                |                |   |
| 10       | 16211-MR8-900                  | 12910-9-         | -A, 477"V  | 9           | 470               | 1                | '         |                                                                                                                                                                                                                                                                                                                                                                                                                                                                                                                                                                                                                                                                                                                                                                                                                                                                                                                                                                                                                                                                                                                                                                                                                                                                                                                                                                                                                                                                                                                                                                                                                                                                                                                                                                                                                                                                                                                                                                                                                                                                                                                                |                |   |
| 11       | 16214-MB0-000                  | シベヨイント。フ         | ን"一ጸՒ      |             | 175               | 1                | 1         |                                                                                                                                                                                                                                                                                                                                                                                                                                                                                                                                                                                                                                                                                                                                                                                                                                                                                                                                                                                                                                                                                                                                                                                                                                                                                                                                                                                                                                                                                                                                                                                                                                                                                                                                                                                                                                                                                                                                                                                                                                                                                                                                |                |   |
| 12       | 16219-MR8-900                  |                  |            |             | 225               | 4                | 4         |                                                                                                                                                                                                                                                                                                                                                                                                                                                                                                                                                                                                                                                                                                                                                                                                                                                                                                                                                                                                                                                                                                                                                                                                                                                                                                                                                                                                                                                                                                                                                                                                                                                                                                                                                                                                                                                                                                                                                                                                                                                                                                                                |                |   |
| 13       | 16221-MR8-900                  |                  |            | 9           | 470               | 1                | 1         |                                                                                                                                                                                                                                                                                                                                                                                                                                                                                                                                                                                                                                                                                                                                                                                                                                                                                                                                                                                                                                                                                                                                                                                                                                                                                                                                                                                                                                                                                                                                                                                                                                                                                                                                                                                                                                                                                                                                                                                                                                                                                                                                |                |   |
| 14       | 16222-MV4-300                  |                  |            |             | 70                | 4                | 4         |                                                                                                                                                                                                                                                                                                                                                                                                                                                                                                                                                                                                                                                                                                                                                                                                                                                                                                                                                                                                                                                                                                                                                                                                                                                                                                                                                                                                                                                                                                                                                                                                                                                                                                                                                                                                                                                                                                                                                                                                                                                                                                                                |                |   |
| 15       | 90001-MR8-000                  | ホッルト・メン・         | 0X6 4176   | 4           | 150               | 4                | 4         |                                                                                                                                                                                                                                                                                                                                                                                                                                                                                                                                                                                                                                                                                                                                                                                                                                                                                                                                                                                                                                                                                                                                                                                                                                                                                                                                                                                                                                                                                                                                                                                                                                                                                                                                                                                                                                                                                                                                                                                                                                                                                                                                |                |   |
| 16       | 90004-ML7-000                  | ホベルト・フラン         | シン~ 6X60   |             | 190               | 4                | 4         |                                                                                                                                                                                                                                                                                                                                                                                                                                                                                                                                                                                                                                                                                                                                                                                                                                                                                                                                                                                                                                                                                                                                                                                                                                                                                                                                                                                                                                                                                                                                                                                                                                                                                                                                                                                                                                                                                                                                                                                                                                                                                                                                |                |   |
| 17       | 90011-MR8-003                  |                  |            |             | 200               | 4                | 4         |                                                                                                                                                                                                                                                                                                                                                                                                                                                                                                                                                                                                                                                                                                                                                                                                                                                                                                                                                                                                                                                                                                                                                                                                                                                                                                                                                                                                                                                                                                                                                                                                                                                                                                                                                                                                                                                                                                                                                                                                                                                                                                                                |                |   |
| 18       | 90018-MA6-000                  |                  |            |             | 135               | 4                | 4         |                                                                                                                                                                                                                                                                                                                                                                                                                                                                                                                                                                                                                                                                                                                                                                                                                                                                                                                                                                                                                                                                                                                                                                                                                                                                                                                                                                                                                                                                                                                                                                                                                                                                                                                                                                                                                                                                                                                                                                                                                                                                                                                                |                |   |
| 19       | 90023-MM5-000                  | ホペルトノミン          | ^ツキ 5x28   |             | 90                | 4                | 4         |                                                                                                                                                                                                                                                                                                                                                                                                                                                                                                                                                                                                                                                                                                                                                                                                                                                                                                                                                                                                                                                                                                                                                                                                                                                                                                                                                                                                                                                                                                                                                                                                                                                                                                                                                                                                                                                                                                                                                                                                                                                                                                                                |                |   |
| 20       | 90102-KE5-000                  | ホベルト・フラン         | ンシ" 6x40   |             | 120               | 4                | 4         |                                                                                                                                                                                                                                                                                                                                                                                                                                                                                                                                                                                                                                                                                                                                                                                                                                                                                                                                                                                                                                                                                                                                                                                                                                                                                                                                                                                                                                                                                                                                                                                                                                                                                                                                                                                                                                                                                                                                                                                                                                                                                                                                |                |   |
| 21       | 90452-323-000                  | ワツシヤー 50         | 1M         |             | 95                | 2                | 2         |                                                                                                                                                                                                                                                                                                                                                                                                                                                                                                                                                                                                                                                                                                                                                                                                                                                                                                                                                                                                                                                                                                                                                                                                                                                                                                                                                                                                                                                                                                                                                                                                                                                                                                                                                                                                                                                                                                                                                                                                                                                                                                                                |                |   |
| 22       | 90702-MJ4-000                  |                  |            |             | 115               | 2                | 2         |                                                                                                                                                                                                                                                                                                                                                                                                                                                                                                                                                                                                                                                                                                                                                                                                                                                                                                                                                                                                                                                                                                                                                                                                                                                                                                                                                                                                                                                                                                                                                                                                                                                                                                                                                                                                                                                                                                                                                                                                                                                                                                                                |                |   |
| 23       | 92900-06020-0E                 |                  |            |             | 50                | 4                | 4         |                                                                                                                                                                                                                                                                                                                                                                                                                                                                                                                                                                                                                                                                                                                                                                                                                                                                                                                                                                                                                                                                                                                                                                                                                                                                                                                                                                                                                                                                                                                                                                                                                                                                                                                                                                                                                                                                                                                                                                                                                                                                                                                                |                |   |
| 24       | 93500-05006-0A                 |                  |            |             | 25                | 1<br>8           | 1<br>8    |                                                                                                                                                                                                                                                                                                                                                                                                                                                                                                                                                                                                                                                                                                                                                                                                                                                                                                                                                                                                                                                                                                                                                                                                                                                                                                                                                                                                                                                                                                                                                                                                                                                                                                                                                                                                                                                                                                                                                                                                                                                                                                                                |                |   |
| 25       | 94301-08140                    |                  |            |             | 60                |                  |           | and the same of th |                |   |
| 26       | 94301-10160                    |                  |            |             |                   |                  | 2         |                                                                                                                                                                                                                                                                                                                                                                                                                                                                                                                                                                                                                                                                                                                                                                                                                                                                                                                                                                                                                                                                                                                                                                                                                                                                                                                                                                                                                                                                                                                                                                                                                                                                                                                                                                                                                                                                                                                                                                                                                                                                                                                                |                |   |
| 27       | 95701-06045-08                 |                  |            |             |                   |                  |           |                                                                                                                                                                                                                                                                                                                                                                                                                                                                                                                                                                                                                                                                                                                                                                                                                                                                                                                                                                                                                                                                                                                                                                                                                                                                                                                                                                                                                                                                                                                                                                                                                                                                                                                                                                                                                                                                                                                                                                                                                                                                                                                                |                |   |
| 28       | 95701-06060-08                 |                  |            | )           |                   |                  |           |                                                                                                                                                                                                                                                                                                                                                                                                                                                                                                                                                                                                                                                                                                                                                                                                                                                                                                                                                                                                                                                                                                                                                                                                                                                                                                                                                                                                                                                                                                                                                                                                                                                                                                                                                                                                                                                                                                                                                                                                                                                                                                                                |                |   |
| 29       | 98049-59716                    |                  |            | 89EH NGK)   |                   |                  |           |                                                                                                                                                                                                                                                                                                                                                                                                                                                                                                                                                                                                                                                                                                                                                                                                                                                                                                                                                                                                                                                                                                                                                                                                                                                                                                                                                                                                                                                                                                                                                                                                                                                                                                                                                                                                                                                                                                                                                                                                                                                                                                                                |                |   |
|          | 98049-59726                    |                  |            | 27FER ND)   |                   |                  | (2)       |                                                                                                                                                                                                                                                                                                                                                                                                                                                                                                                                                                                                                                                                                                                                                                                                                                                                                                                                                                                                                                                                                                                                                                                                                                                                                                                                                                                                                                                                                                                                                                                                                                                                                                                                                                                                                                                                                                                                                                                                                                                                                                                                |                |   |
|          | 98049-60716                    |                  |            | (10EH NGK). |                   |                  |           |                                                                                                                                                                                                                                                                                                                                                                                                                                                                                                                                                                                                                                                                                                                                                                                                                                                                                                                                                                                                                                                                                                                                                                                                                                                                                                                                                                                                                                                                                                                                                                                                                                                                                                                                                                                                                                                                                                                                                                                                                                                                                                                                |                |   |
|          | 98049-60726                    | /~39~ <b>,</b> A | VI> (12    | S1FER ND)   | 17100             | 12               | /(2)      |                                                                                                                                                                                                                                                                                                                                                                                                                                                                                                                                                                                                                                                                                                                                                                                                                                                                                                                                                                                                                                                                                                                                                                                                                                                                                                                                                                                                                                                                                                                                                                                                                                                                                                                                                                                                                                                                                                                                                                                                                                                                                                                                |                |   |