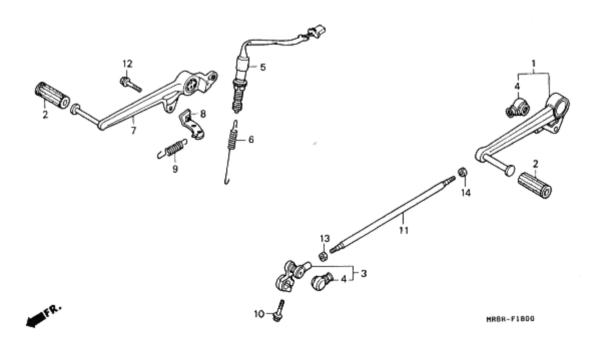

Each slide shows an expanded view of a parts section (ie Head Cover). Each individual part is labelled with a reference number that corresponds to the parts table below the diagram. The columns in the diagram refer to: the label reference, the part number, description in Japanese (don't worry about this as the Find a Part page automatically converts the Japanese description to English for you when you enter the part number.) The trade price in Yen in 1997 (now irrelevant due to fx, duty and inflation.), the specific model that the part fits and the quantity of the part found on the bike, and frame number references for parts that changed mid-way through production (and in some case model group codes.) This slide series contains 53 separate views broken into 6 sub-sections (thumbnails) and covers over 1,350 individuals parts.