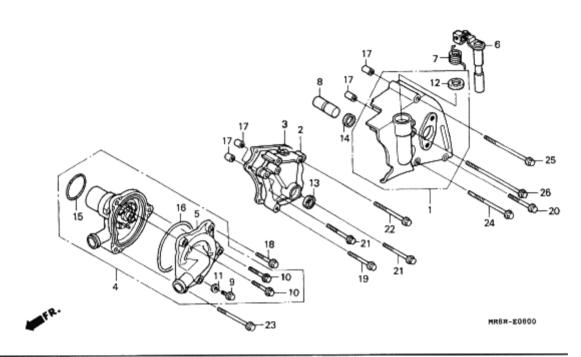

Each slide shows an expanded view of a parts section (ie Head Cover). Each individual part is labelled with a reference number that corresponds to the parts table below the diagram. The columns in the diagram refer to: the label reference, the part number, description in Japanese (don't worry about this as the Find a Part page automatically converts the Japanese description to English for you when you enter the part number.) The trade price in Yen in 1997 (now irrelevant due to fx, duty and inflation.), the specific model that the part fits and the quantity of the part found on the bike, and frame number references for parts that changed mid-way through production (and in some case model group codes.) This slide series contains 53 separate views broken into 6 sub-sections (thumbnails) and covers over 1,350 individuals parts.