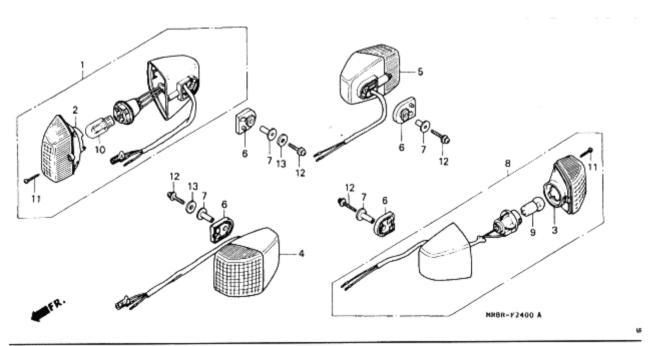

Each slide shows an expanded view of a parts section (ie Head Cover). Each individual part is labelled with a reference number that corresponds to the parts table below the diagram. The columns in the diagram refer to: the label reference, the part number, description in Japanese (don't worry about this as the Find a Part page automatically converts the Japanese description to English for you when you enter the part number.) The trade price in Yen in 1997 (now irrelevant due to fx, duty and inflation.), the specific model that the part fits and the quantity of the part found on the bike, and frame number references for parts that changed mid-way through production (and in some case model group codes.) This slide series contains 53 separate views broken into 6 sub-sections (thumbnails) and covers over 1,350 individuals parts.