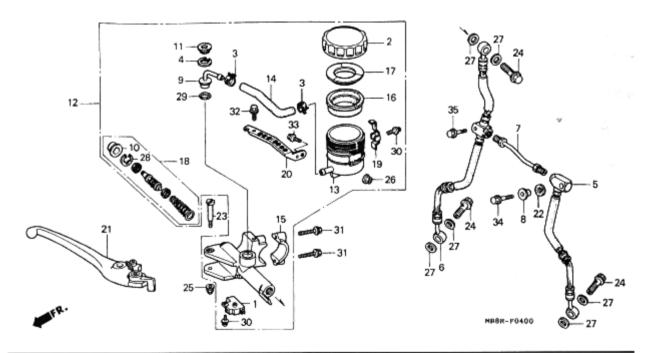

Each slide shows an expanded view of a parts section (ie Head Cover). Each individual part is labelled with a reference number that corresponds to the parts table below the diagram. The columns in the diagram refer to: the label reference, the part number, description in Japanese (don't worry about this as the Find a Part page automatically converts the Japanese description to English for you when you enter the part number.) The trade price in Yen in 1997 (now irrelevant due to fx, duty and inflation.), the specific model that the part fits and the quantity of the part found on the bike, and frame number references for parts that changed mid-way through production (and in some case model group codes.) This slide series contains 53 separate views broken into 6 sub-sections (thumbnails) and covers over 1,350 individuals parts.