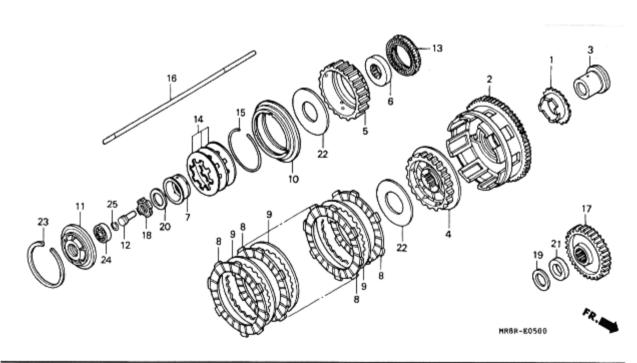

Each slide shows an expanded view of a parts section (ie Head Cover). Each individual part is labelled with a reference number that corresponds to the parts table below the diagram. The columns in the diagram refer to: the label reference, the part number, description in Japanese (don't worry about this as the Find a Part page automatically converts the Japanese description to English for you when you enter the part number.) The trade price in Yen in 1997 (now irrelevant due to fx, duty and inflation.), the specific model that the part fits and the quantity of the part found on the bike, and frame number references for parts that changed mid-way through production (and in some case model group codes.) This slide series contains 53 separate views broken into 6 sub-sections (thumbnails) and covers over 1,350 individuals parts.