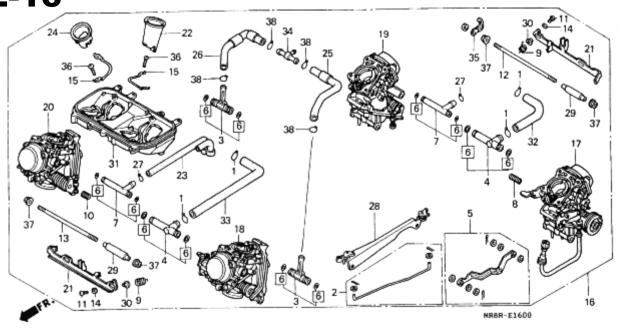

Each slide shows an expanded view of a parts section (ie Head Cover). Each individual part is labelled with a reference number that corresponds to the parts table below the diagram. The columns in the diagram refer to: the label reference, the part number, description in Japanese (don't worry about this as the Find a Part page automatically converts the Japanese description to English for you when you enter the part number.) The trade price in Yen in 1997 (now irrelevant due to fx, duty and inflation.), the specific model that the part fits and the quantity of the part found on the bike, and frame number references for parts that changed mid-way through production (and in some case model group codes.) This slide series contains 53 separate views broken into 6 sub-sections (thumbnails) and covers over 1,350 individuals parts.