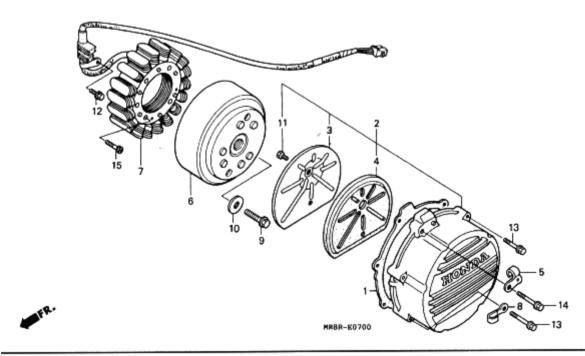

Each slide shows an expanded view of a parts section (ie Head Cover). Each individual part is labelled with a reference number that corresponds to the parts table below the diagram. The columns in the diagram refer to: the label reference, the part number, description in Japanese (don't worry about this as the Find a Part page automatically converts the Japanese description to English for you when you enter the part number.) The trade price in Yen in 1997 (now irrelevant due to fx, duty and inflation.), the specific model that the part fits and the quantity of the part found on the bike, and frame number references for parts that changed mid-way through production (and in some case model group codes.) This slide series contains 53 separate views broken into 6 sub-sections (thumbnails) and covers over 1,350 individuals parts.