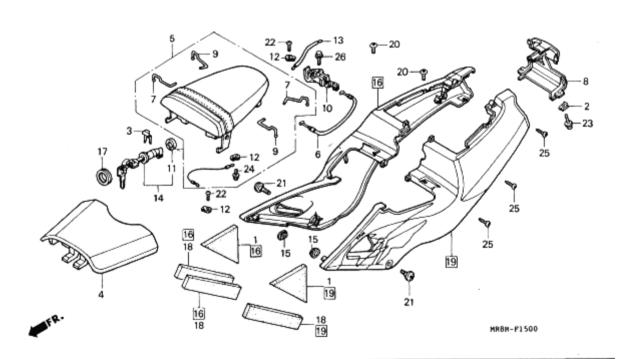

Each slide shows an expanded view of a parts section (ie Head Cover). Each individual part is labelled with a reference number that corresponds to the parts table below the diagram. The columns in the diagram refer to: the label reference, the part number, description in Japanese (don't worry about this as the Find a Part page automatically converts the Japanese description to English for you when you enter the part number.) The trade price in Yen in 1997 (now irrelevant due to fx, duty and inflation.), the specific model that the part fits and the quantity of the part found on the bike, and frame number references for parts that changed mid-way through production (and in some case model group codes.) This slide series contains 53 separate views broken into 6 sub-sections (thumbnails) and covers over 1,350 individuals parts.