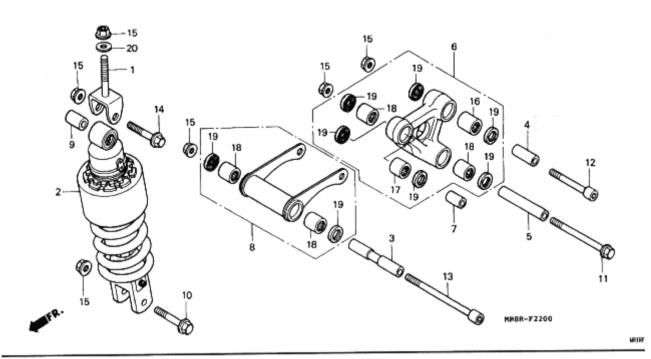

Each slide shows an expanded view of a parts section (ie Head Cover). Each individual part is labelled with a reference number that corresponds to the parts table below the diagram. The columns in the diagram refer to: the label reference, the part number, description in Japanese (don't worry about this as the Find a Part page automatically converts the Japanese description to English for you when you enter the part number.) The trade price in Yen in 1997 (now irrelevant due to fx, duty and inflation.), the specific model that the part fits and the quantity of the part found on the bike, and frame number references for parts that changed mid-way through production (and in some case model group codes.) This slide series contains 53 separate views broken into 6 sub-sections (thumbnails) and covers over 1,350 individuals parts.