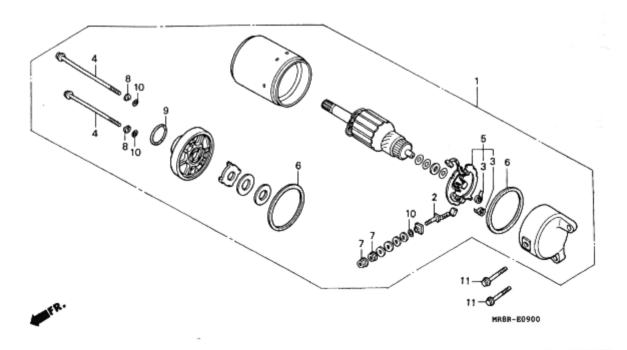

Each slide shows an expanded view of a parts section (ie Head Cover). Each individual part is labelled with a reference number that corresponds to the parts table below the diagram. The columns in the diagram refer to: the label reference, the part number, description in Japanese (don't worry about this as the Find a Part page automatically converts the Japanese description to English for you when you enter the part number.) The trade price in Yen in 1997 (now irrelevant due to fx, duty and inflation.), the specific model that the part fits and the quantity of the part found on the bike, and frame number references for parts that changed mid-way through production (and in some case model group codes.) This slide series contains 53 separate views broken into 6 sub-sections (thumbnails) and covers over 1,350 individuals parts.