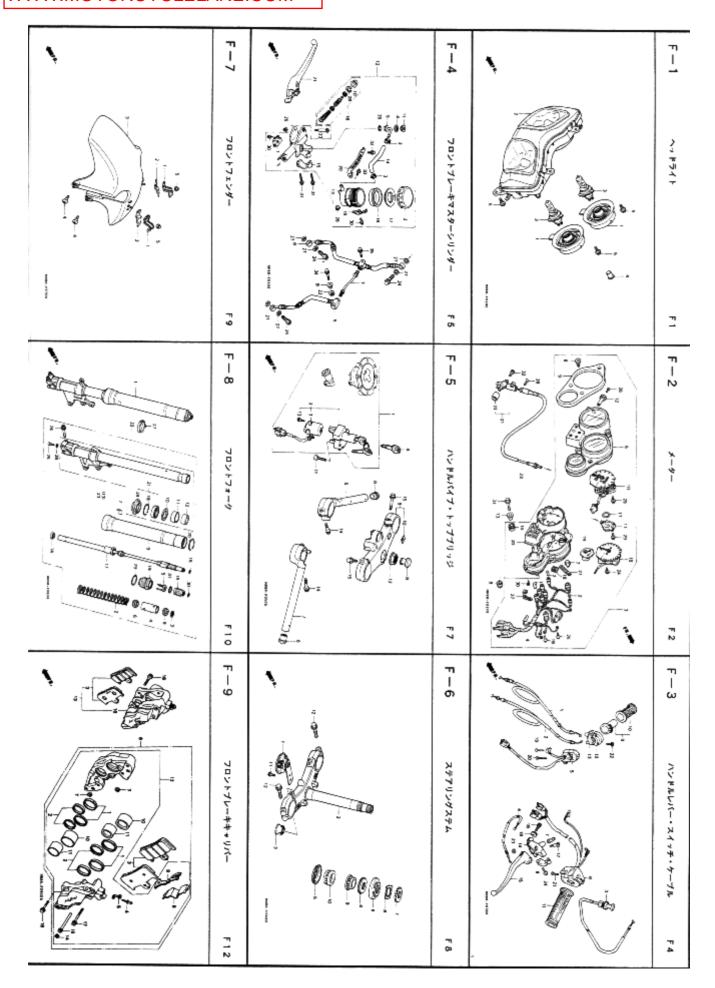

Each slide shows an expanded view of a parts section (ie Head Cover). Each individual part is labelled with a reference number that corresponds to the parts table below the diagram. The columns in the diagram refer to: the label reference, the part number, description in Japanese (don't worry about this as the Find a Part page automatically converts the Japanese description to English for you when you enter the part number.) The trade price in Yen in 1997 (now irrelevant due to fx, duty and inflation.), the specific model that the part fits and the quantity of the part found on the bike, and frame number references for parts that changed mid-way through production (and in some case model group codes.) This slide series contains 53 separate views broken into 6 sub-sections (thumbnails) and covers over 1,350 individuals parts.