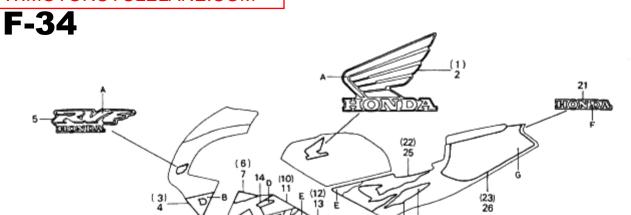

Each slide shows an expanded view of a parts section (ie Head Cover). Each individual part is labelled with a reference number that corresponds to the parts table below the diagram. The columns in the diagram refer to: the label reference, the part number, description in Japanese (don't worry about this as the Find a Part page automatically converts the Japanese description to English for you when you enter the part number.) The trade price in Yen in 1997 (now irrelevant due to fx, duty and inflation.), the specific model that the part fits and the quantity of the part found on the bike, and frame number references for parts that changed mid-way through production (and in some case model group codes.) This slide series contains 53 separate views broken into 6 sub-sections (thumbnails) and covers over 1,350 individuals parts.