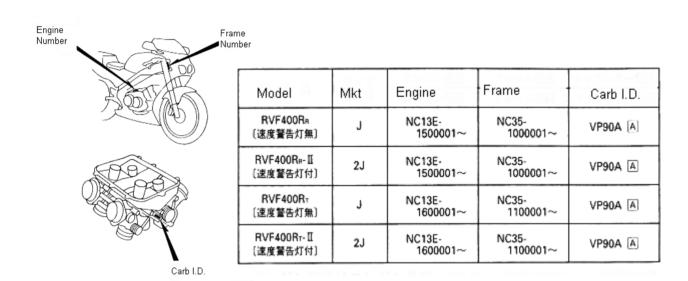

## RVF400R

Model and colour codes are located under the pillion seat. You will need this information when ordering body panels, decals or parts that include a colour code (ie 64110KY2710 ZA, where ZA is the colour code.)