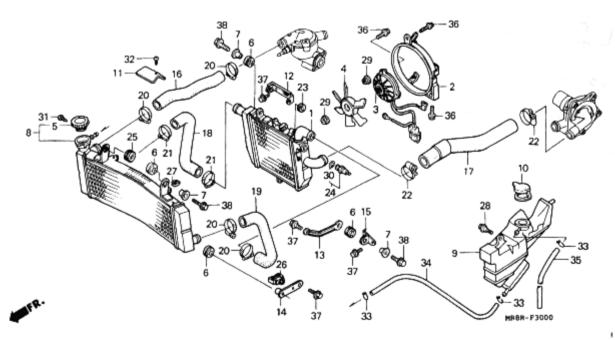

Each slide shows an expanded view of a parts section (ie Head Cover). Each individual part is labelled with a reference number that corresponds to the parts table below the diagram. The columns in the diagram refer to: the label reference, the part number, description in Japanese (don't worry about this as the Find a Part page automatically converts the Japanese description to English for you when you enter the part number.) The trade price in Yen in 1997 (now irrelevant due to fx, duty and inflation.), the specific model that the part fits and the quantity of the part found on the bike, and frame number references for parts that changed mid-way through production (and in some case model group codes.) This slide series contains 53 separate views broken into 6 sub-sections (thumbnails) and covers over 1,350 individuals parts.