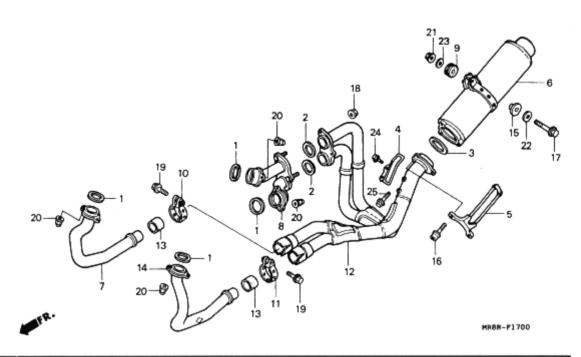

Each slide shows an expanded view of a parts section (ie Head Cover). Each individual part is labelled with a reference number that corresponds to the parts table below the diagram. The columns in the diagram refer to: the label reference, the part number, description in Japanese (don't worry about this as the Find a Part page automatically converts the Japanese description to English for you when you enter the part number.) The trade price in Yen in 1997 (now irrelevant due to fx, duty and inflation.), the specific model that the part fits and the quantity of the part found on the bike, and frame number references for parts that changed mid-way through production (and in some case model group codes.) This slide series contains 53 separate views broken into 6 sub-sections (thumbnails) and covers over 1,350 individuals parts.