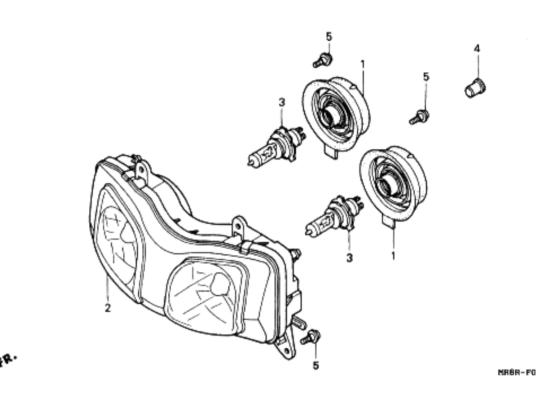

Each slide shows an expanded view of a parts section (ie Head Cover). Each individual part is labelled with a reference number that corresponds to the parts table below the diagram. The columns in the diagram refer to: the label reference, the part number, description in Japanese (don't worry about this as the Find a Part page automatically converts the Japanese description to English for you when you enter the part number.) The trade price in Yen in 1997 (now irrelevant due to fx, duty and inflation.), the specific model that the part fits and the quantity of the part found on the bike, and frame number references for parts that changed mid-way through production (and in some case model group codes.) This slide series contains 53 separate views broken into 6 sub-sections (thumbnails) and covers over 1,350 individuals parts.