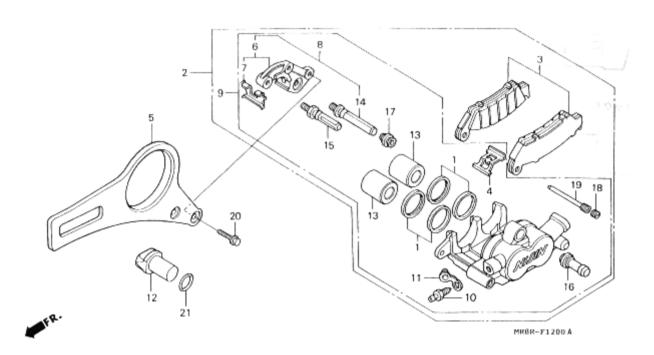

Each slide shows an expanded view of a parts section (ie Head Cover). Each individual part is labelled with a reference number that corresponds to the parts table below the diagram. The columns in the diagram refer to: the label reference, the part number, description in Japanese (don't worry about this as the Find a Part page automatically converts the Japanese description to English for you when you enter the part number.) The trade price in Yen in 1997 (now irrelevant due to fx, duty and inflation.), the specific model that the part fits and the quantity of the part found on the bike, and frame number references for parts that changed mid-way through production (and in some case model group codes.) This slide series contains 53 separate views broken into 6 sub-sections (thumbnails) and covers over 1,350 individuals parts.