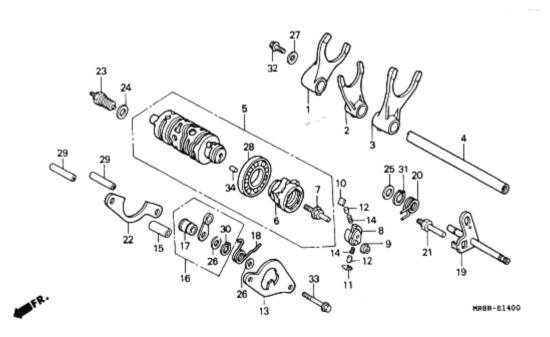

Each slide shows an expanded view of a parts section (ie Head Cover). Each individual part is labelled with a reference number that corresponds to the parts table below the diagram. The columns in the diagram refer to: the label reference, the part number, description in Japanese (don't worry about this as the Find a Part page automatically converts the Japanese description to English for you when you enter the part number.) The trade price in Yen in 1997 (now irrelevant due to fx, duty and inflation.), the specific model that the part fits and the quantity of the part found on the bike, and frame number references for parts that changed mid-way through production (and in some case model group codes.) This slide series contains 53 separate views broken into 6 sub-sections (thumbnails) and covers over 1,350 individuals parts.