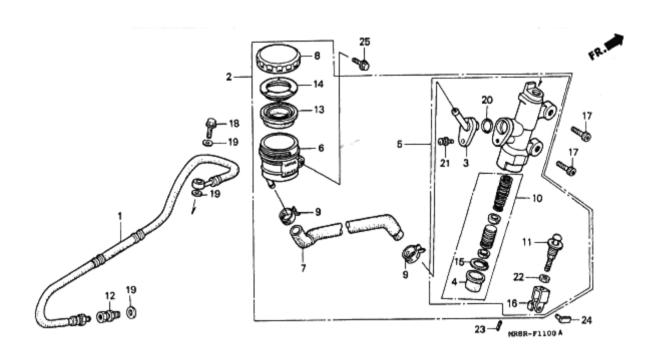

Each slide shows an expanded view of a parts section (ie Head Cover). Each individual part is labelled with a reference number that corresponds to the parts table below the diagram. The columns in the diagram refer to: the label reference, the part number, description in Japanese (don't worry about this as the Find a Part page automatically converts the Japanese description to English for you when you enter the part number.) The trade price in Yen in 1997 (now irrelevant due to fx, duty and inflation.), the specific model that the part fits and the quantity of the part found on the bike, and frame number references for parts that changed mid-way through production (and in some case model group codes.) This slide series contains 53 separate views broken into 6 sub-sections (thumbnails) and covers over 1,350 individuals parts.