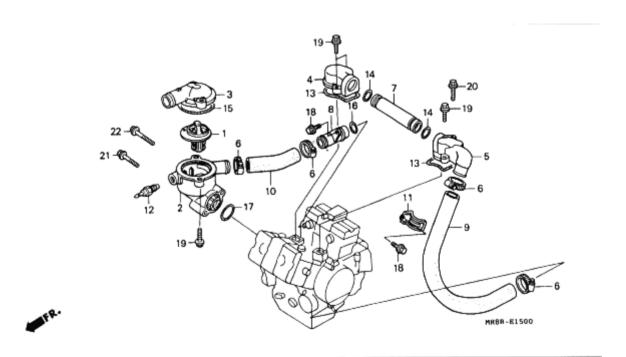

Each slide shows an expanded view of a parts section (ie Head Cover). Each individual part is labelled with a reference number that corresponds to the parts table below the diagram. The columns in the diagram refer to: the label reference, the part number, description in Japanese (don't worry about this as the Find a Part page automatically converts the Japanese description to English for you when you enter the part number.) The trade price in Yen in 1997 (now irrelevant due to fx, duty and inflation.), the specific model that the part fits and the quantity of the part found on the bike, and frame number references for parts that changed mid-way through production (and in some case model group codes.) This slide series contains 53 separate views broken into 6 sub-sections (thumbnails) and covers over 1,350 individuals parts.