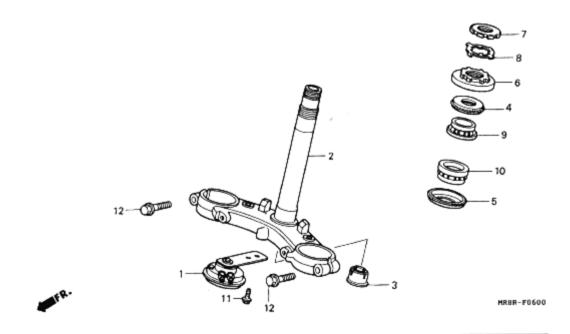

Each slide shows an expanded view of a parts section (ie Head Cover). Each individual part is labelled with a reference number that corresponds to the parts table below the diagram. The columns in the diagram refer to: the label reference, the part number, description in Japanese (don't worry about this as the Find a Part page automatically converts the Japanese description to English for you when you enter the part number.) The trade price in Yen in 1997 (now irrelevant due to fx, duty and inflation.), the specific model that the part fits and the quantity of the part found on the bike, and frame number references for parts that changed mid-way through production (and in some case model group codes.) This slide series contains 53 separate views broken into 6 sub-sections (thumbnails) and covers over 1,350 individuals parts.