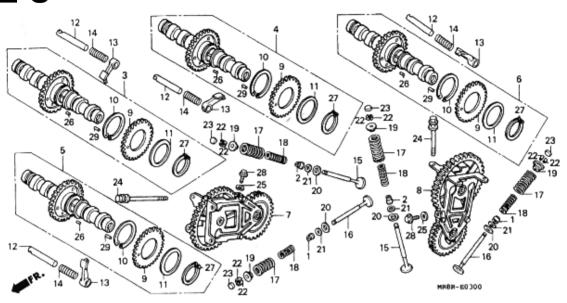

Each slide shows an expanded view of a parts section (ie Head Cover). Each individual part is labelled with a reference number that corresponds to the parts table below the diagram. The columns in the diagram refer to: the label reference, the part number, description in Japanese (don't worry about this as the Find a Part page automatically converts the Japanese description to English for you when you enter the part number.) The trade price in Yen in 1997 (now irrelevant due to fx, duty and inflation.), the specific model that the part fits and the quantity of the part found on the bike, and frame number references for parts that changed mid-way through production (and in some case model group codes.) This slide series contains 53 separate views broken into 6 sub-sections (thumbnails) and covers over 1,350 individuals parts.