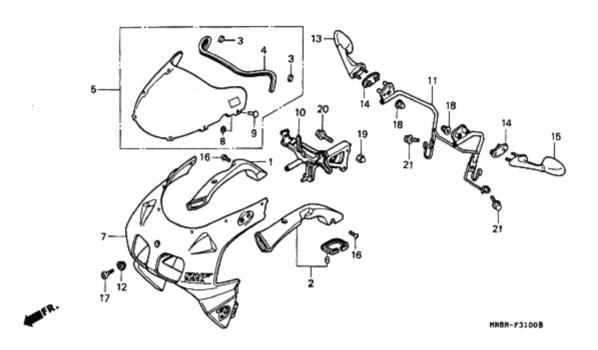

Each slide shows an expanded view of a parts section (ie Head Cover). Each individual part is labelled with a reference number that corresponds to the parts table below the diagram. The columns in the diagram refer to: the label reference, the part number, description in Japanese (don't worry about this as the Find a Part page automatically converts the Japanese description to English for you when you enter the part number.) The trade price in Yen in 1997 (now irrelevant due to fx, duty and inflation.), the specific model that the part fits and the quantity of the part found on the bike, and frame number references for parts that changed mid-way through production (and in some case model group codes.) This slide series contains 53 separate views broken into 6 sub-sections (thumbnails) and covers over 1,350 individuals parts.