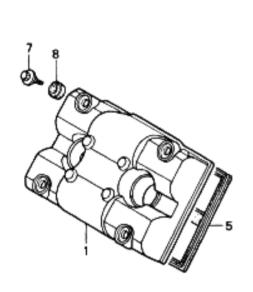

Each slide shows an expanded view of a parts section (ie Head Cover). Each individual part is labelled with a reference number that corresponds to the parts table below the diagram. The columns in the diagram refer to: the label reference, the part number, description in Japanese (don't worry about this as the Find a Part page automatically converts the Japanese description to English for you when you enter the part number.) The trade price in Yen in 1997 (now irrelevant due to fx, duty and inflation.), the specific model that the part fits and the quantity of the part found on the bike, and frame number references for parts that changed mid-way through production (and in some case model group codes.) This slide series contains 53 separate views broken into 6 sub-sections (thumbnails) and covers over 1,350 individuals parts.

## E-1

MR8R-E0100

| 見出<br>番号 | 都品     | 番    | 号     | 部        | 品                | 8              | 希小師  | R   | 明個数<br>VF(0)<br>RT | 適<br>初号機 | Я | 号 機 終号機 |  |
|----------|--------|------|-------|----------|------------------|----------------|------|-----|--------------------|----------|---|---------|--|
| 1        | 12311  | -MR8 | -900  | カハ"ー,フロン | トシリンタ~~          | <b>^ヴト"</b>    | 7,00 | 0 1 | 1                  |          |   |         |  |
| 2        | 12321  | -MR8 | -900  | カハペー・リヤー | シリンタペーペ          | <b>ツト"</b>     | 7,00 | 1   | 1                  |          |   |         |  |
| 3        | 12331  | -MLO | -720  | カハペー・フッリ | -, +, -,         |                | 3,15 | 0 1 | 1                  |          |   |         |  |
| 4        | 12332  | -MR8 | -900  |          |                  | h~             |      | ) 1 |                    |          |   |         |  |
| 5        | 12391  | -MR8 | -000  | カペスケツト。シ | リンタ゛ーヘツ          | ト"カハ"ー         | 88   | 2   | 2                  |          |   |         |  |
| 6        | 32905  | -MR8 | -000  | コート"ホルタ" | -,590 <b>9</b> ° | - <b>ኅ</b> ット" | 45   | 0 1 | 1                  |          |   |         |  |
| 7        | 90002  | -MLO | -000  | ホベルトノヘツト | "NA"             |                | 28   | 5 8 | 8                  |          |   |         |  |
| 8        | 90543  | -MV9 | -670  | ラハペーノマウン | テインク゛..          |                | 12   | 8 ( | 8                  |          |   |         |  |
| 9        | 91413- | -679 | -000  | クリツフ° 2X | 70               |                | 173  | 5 1 | 1                  |          |   |         |  |
| 10       | 91450- | -MR8 | -000  | クランフ・・ハイ | テンシヨンコー          | ٠~             | 13   | 1   | 1                  |          |   |         |  |
| 11       | 96001- | -060 | 25-00 | ホベルトノフラン | ∌∾ 6x25          |                | 5    | 6 ( | 6                  |          |   |         |  |
|          |        |      |       |          |                  |                |      |     |                    |          |   |         |  |