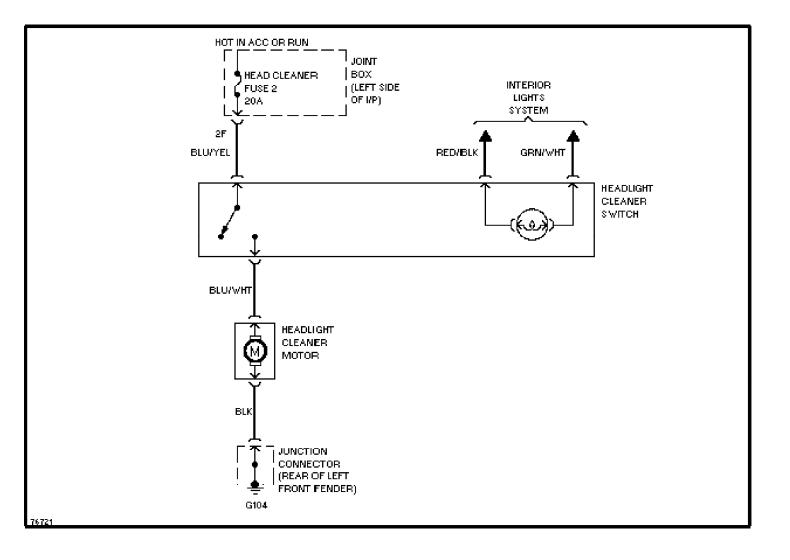

# SYSTEM WIRING DIAGRAMS Cooling Fan Circuit, A/T

1990 Mazda 626

CDR@WP.PL



# SYSTEM WIRING DIAGRAMS Starting Circuit



# SYSTEM WIRING DIAGRAMS Front Washer/Wiper Circuit



### SYSTEM WIRING DIAGRAMS Headlamp Washer Circuit



## SYSTEM WIRING DIAGRAMS Rear Washer/Wiper Circuit



# SYSTEM WIRING DIAGRAMS Cooling Fan Circuit, M/T



# SYSTEM WIRING DIAGRAMS Defogger Circuit



### SYSTEM WIRING DIAGRAMS Horn Circuit



# SYSTEM WIRING DIAGRAMS Power Antenna Circuit



# SYSTEM WIRING DIAGRAMS Back Door Lock Circuit



## SYSTEM WIRING DIAGRAMS Door Lock Circuit



## SYSTEM WIRING DIAGRAMS Power Mirror Circuit



# SYSTEM WIRING DIAGRAMS Power Window Circuit



## SYSTEM WIRING DIAGRAMS Radio Circuits



## SYSTEM WIRING DIAGRAMS Radio Circuits, W/ Full Logic Cassette Player



# **SYSTEM WIRING DIAGRAMS Charging Circuit**



Fig. 10: Rear Defog, Rear Wiper/Washer, Door Lock Switch (Grids 36-39) 1990 Mazda 626



## WIRING DIAGRAMS Fig. 11: Instrument Panel (Grids 40-43)



Fig. 12: Seat Restraint, Power Windo