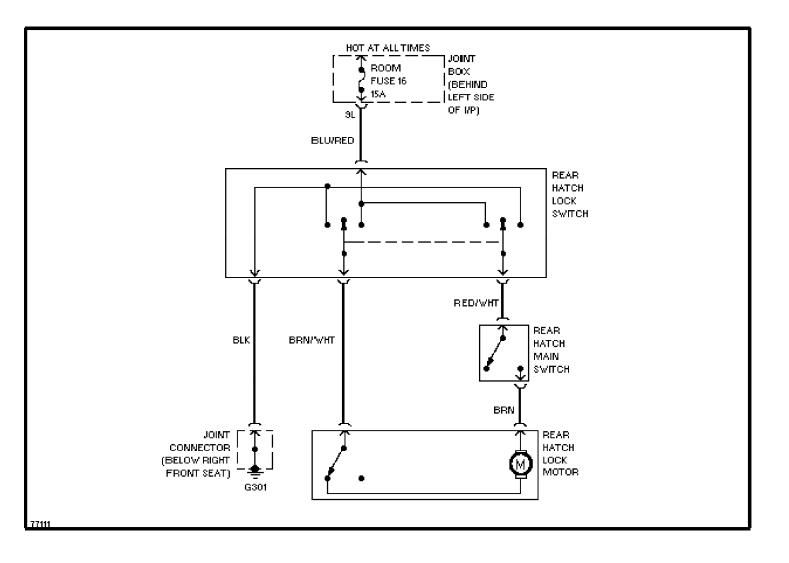

# SYSTEM WIRING DIAGRAMS Cooling Fan Circuit, A/T

1990 Mazda 626

CDR@WP.PL



# SYSTEM WIRING DIAGRAMS Starting Circuit



# SYSTEM WIRING DIAGRAMS Front Washer/Wiper Circuit



### SYSTEM WIRING DIAGRAMS Headlamp Washer Circuit



## SYSTEM WIRING DIAGRAMS Rear Washer/Wiper Circuit



# SYSTEM WIRING DIAGRAMS Cooling Fan Circuit, M/T



# SYSTEM WIRING DIAGRAMS Defogger Circuit



### SYSTEM WIRING DIAGRAMS Horn Circuit



# SYSTEM WIRING DIAGRAMS Power Antenna Circuit



# SYSTEM WIRING DIAGRAMS Back Door Lock Circuit



## SYSTEM WIRING DIAGRAMS Door Lock Circuit



## SYSTEM WIRING DIAGRAMS Power Mirror Circuit



# SYSTEM WIRING DIAGRAMS Power Window Circuit



## SYSTEM WIRING DIAGRAMS Radio Circuits



## SYSTEM WIRING DIAGRAMS Radio Circuits, W/ Full Logic Cassette Player



# **SYSTEM WIRING DIAGRAMS Charging Circuit**



Fig. 10: Rear Defog, Rear Wiper/Washer, Door Lock Switch (Grids 36-39) 1990 Mazda 626



## WIRING DIAGRAMS Fig. 11: Instrument Panel (Grids 40-43)



Fig. 12: Seat Restraint, Power Windows, AAS System (Grids 44-47)



Fig. 13: Power Door, Sun Roof, Taillights (Grids 48-51)



#### Fig. 1: Engine Compartment & Headlights (Grids 1-3)



### Fig. 2: Computer Engine Control (2.2L M/T) (Grids 4-7)



## Fig. 3: Computer Engine Control (2.2L A/T) (Grids 8-11)



## Fig. 4: Computer En