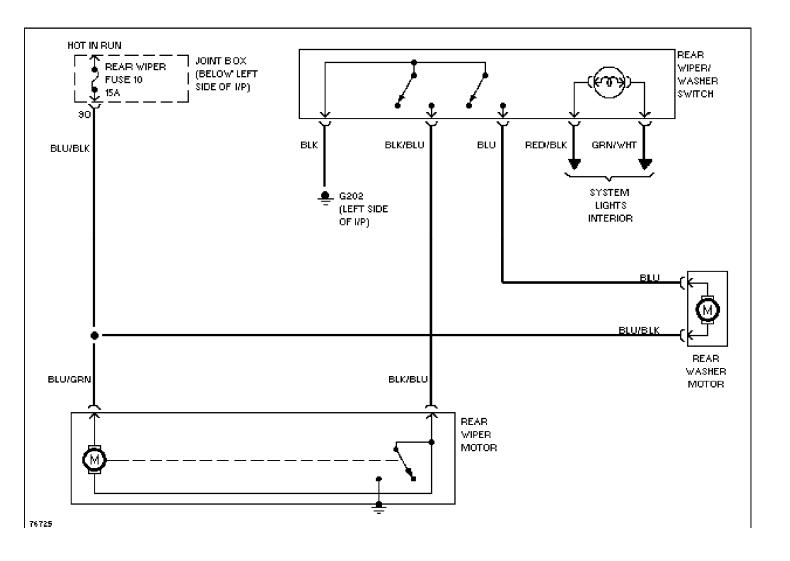

# SYSTEM WIRING DIAGRAMS Cooling Fan Circuit, A/T

1990 Mazda 626

CDR@WP.PL



# SYSTEM WIRING DIAGRAMS Starting Circuit



# SYSTEM WIRING DIAGRAMS Front Washer/Wiper Circuit



### SYSTEM WIRING DIAGRAMS Headlamp Washer Circuit



## SYSTEM WIRING DIAGRAMS Rear Washer/Wiper Circuit



# SYSTEM WIRING DIAGRAMS Cooling Fan Circuit, M/T



# SYSTEM WIRING DIAGRAMS Defogger Circuit



### SYSTEM WIRING DIAGRAMS Horn Circuit



# SYSTEM WIRING DIAGRAMS Power Antenna Circuit



# SYSTEM WIRING DIAGRAMS Back Door Lock Circuit



## SYSTEM WIRING DIAGRAMS Door Lock Circuit



## SYSTEM WIRING DIAGRAMS Power Mirror Circuit



# SYSTEM WIRING DIAGRAMS Power Window Circuit



## SYSTEM WIRING DIAGRAMS Radio Circuits



## SYSTEM WIRING DIAGRAMS Radio Circuits, W/ Full Logic Cassette Player



# **SYSTEM WIRING DIAGRAMS Charging Circuit**



Fig. 10: Rear Defog, Rear Wiper/Washer, Door Lock Switch (Grids 36-39) 1990 Mazda 626



## WIRING DIAGRAMS Fig. 11: Instrument Panel (Grids 40-43)



Fig. 12: Seat Restraint, Power Windows, AAS System (Grids 44-47)



Fig. 13: Power Door, Su