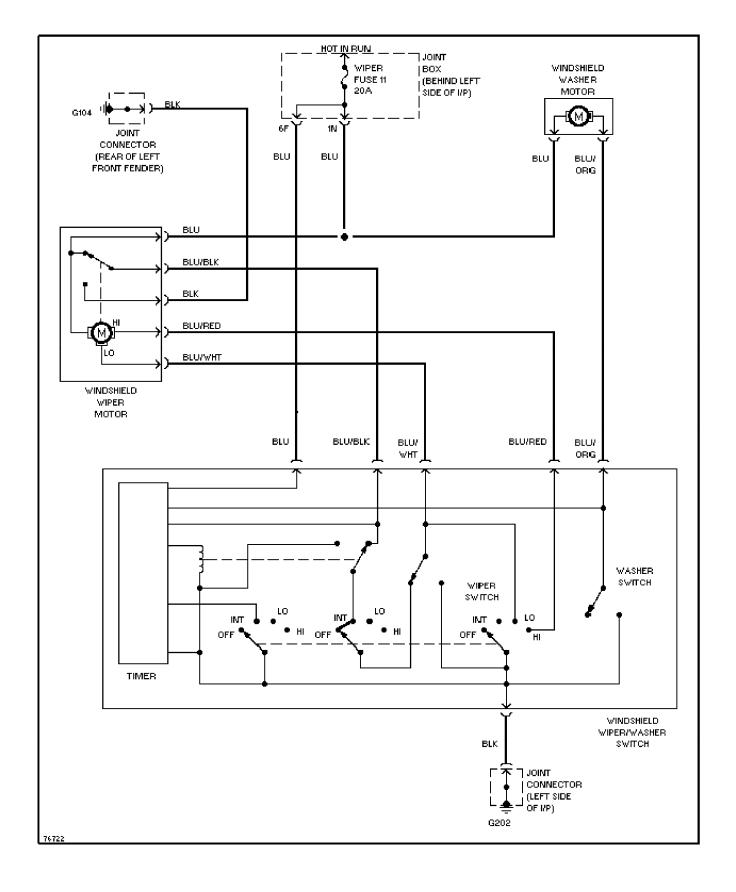

# SYSTEM WIRING DIAGRAMS Cooling Fan Circuit, A/T

1990 Mazda 626

CDR@WP.PL



# SYSTEM WIRING DIAGRAMS Starting Circuit



# SYSTEM WIRING DIAGRAMS Front Washer/Wiper Circuit



### SYSTEM WIRING DIAGRAMS Headlamp Washer Circuit



## SYSTEM WIRING DIAGRAMS Rear Washer/Wiper Circuit



# SYSTEM WIRING DIAGRAMS Cooling Fan Circuit, M/T



# SYSTEM WIRING DIAGRAMS Defogger Circuit



### SYSTEM WIRING DIAGRAMS Horn Circuit



# SYSTEM WIRING DIAGRAMS Power Antenna Circuit



# SYSTEM WIRING DIAGRAMS Back Door Lock Circuit



## SYSTEM WIRING DIAGRAMS Door Lock Circuit



## SYSTEM WIRING DIAGRAMS Power Mirror Circuit



# SYSTEM WIRING DIAGRAMS Power Window Circuit



## SYSTEM WIRING DIAGRAMS Radio Circuits



## SYSTEM WIRING DIAGRAMS Radio Circuits, W/ Full Logic Cassette Player



# **SYSTEM WIRING DIAGRAMS Charging Circuit**



Fig. 10: Rear Defog, Rear Wiper/Washer, Door Lock Switch (Grids 36-39) 1990 Mazda 626



## WIRING DIAGRAMS Fig. 11: Instrument Panel