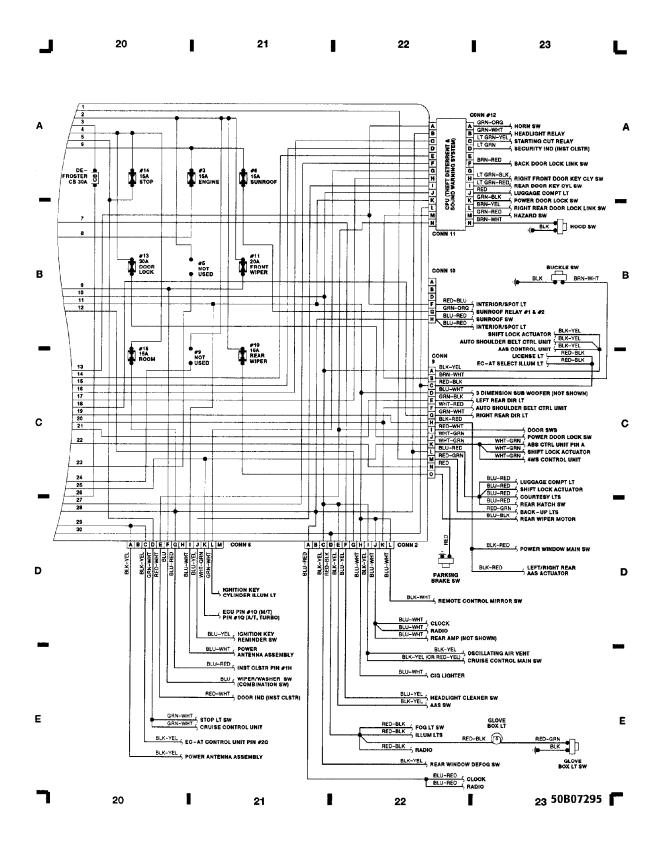

Radio Circuits



## SYSTEM WIRING DIAGRAMS Radio Circuits, W/ Full Logic Cassette Player



# **SYSTEM WIRING DIAGRAMS Charging Circuit**



Fig. 10: Rear Defog, Rear Wiper/Washer, Door Lock Switch (Grids 36-39) 1990 Mazda 626



## WIRING DIAGRAMS Fig. 11: Instrument Panel (Grids 40-43)



Fig. 12: Seat Restraint, Power Windows, AAS System (Grids 44-47)



Fig. 13: Power Door, Sun Roof, Taillights (Grids 48-51)



#### Fig. 1: Engine Compartment & Headlights (Grids 1-3)



### Fig. 2: Computer Engine Control (2.2L M/T) (Grids 4-7)



## Fig. 3: Computer Engine Control (2.2L A/T) (Grids 8-11)



## Fig. 4: Computer Engine Control (2.2L Turbo) (Grids 12-15)



#### WIRING DIAGRAMS Fig. 5: Fuse Block (1 of 2) (Grids 16-19)



#### WIRING DIAGRAMS Fig. 6: Fuse Block (2 of 2) (Grids 20-23)



# WIRING DIAGRAMS Fig. 7: A/C & Heating (Grids 24-27)



### Fig. 8: Elect A/T Control, ABS, 4WS (Grids 28-31)



### Fig. 9: Steering Column, Cruise Control (Grids 32-35)