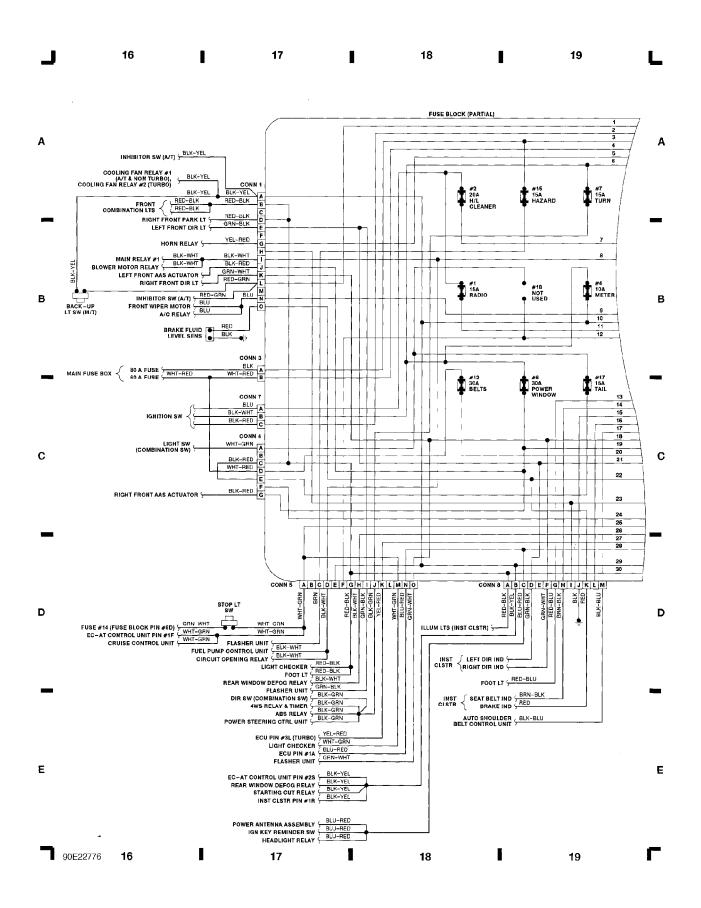

WIRING DIAGRAMS Power Window Circuit



## SYSTEM WIRING DIAGRAMS Radio Circuits



## SYSTEM WIRING DIAGRAMS Radio Circuits, W/ Full Logic Cassette Player



# **SYSTEM WIRING DIAGRAMS Charging Circuit**



Fig. 10: Rear Defog, Rear Wiper/Washer, Door Lock Switch (Grids 36-39) 1990 Mazda 626



## WIRING DIAGRAMS Fig. 11: Instrument Panel (Grids 40-43)



Fig. 12: Seat Restraint, Power Windows, AAS System (Grids 44-47)



Fig. 13: Power Door, Sun Roof, Taillights (Grids 48-51)



#### Fig. 1: Engine Compartment & Headlights (Grids 1-3)



### Fig. 2: Computer Engine Control (2.2L M/T) (Grids 4-7)



## Fig. 3: Computer Engine Control (2.2L A/T) (Grids 8-11)



## Fig. 4: Computer Engine Control (2.2L Turbo) (Grids 12-15)



#### WIRING DIAGRAMS Fig. 5: Fuse Block (1 of 2) (Grids 16-19)



#### WIRING DIAGRAMS Fig. 6: Fuse Block (2 of 2) (Grids 20-23)



# WIRING DIAGRAMS Fig. 7: A/C & Heating (Grids 24-27)



### Fig. 8: Elect A/T Control, ABS, 4WS (Grids 28-31)



### Fig. 9: Steering Column, Cruise Control (Grids 32-35)