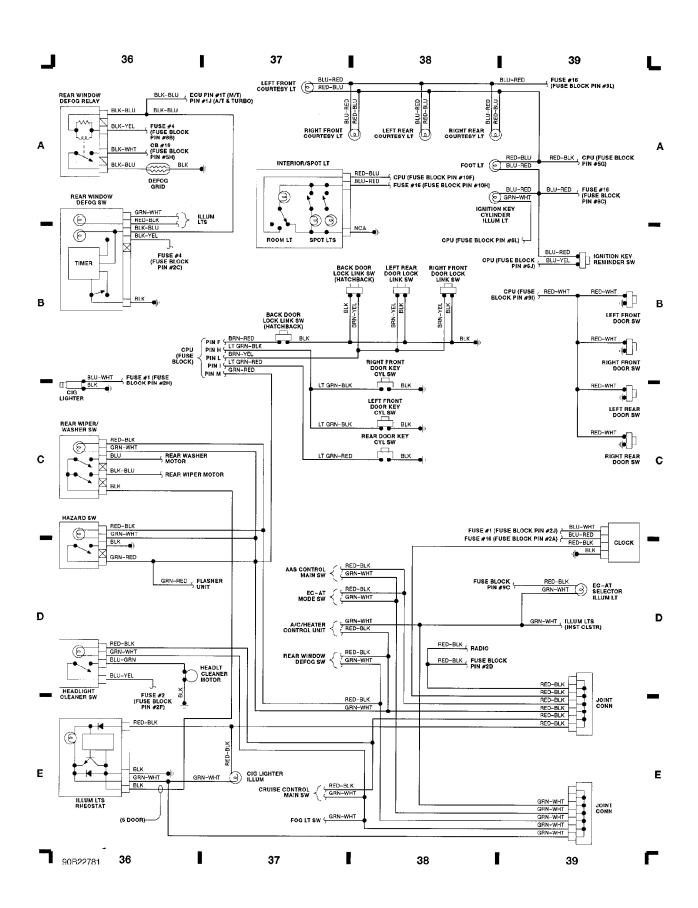

# **SYSTEM WIRING DIAGRAMS Charging Circuit**

Fig. 10: Rear Defog, Rear Wiper/Washer, Door Lock Switch (Grids 36-39) 1990 Mazda 626