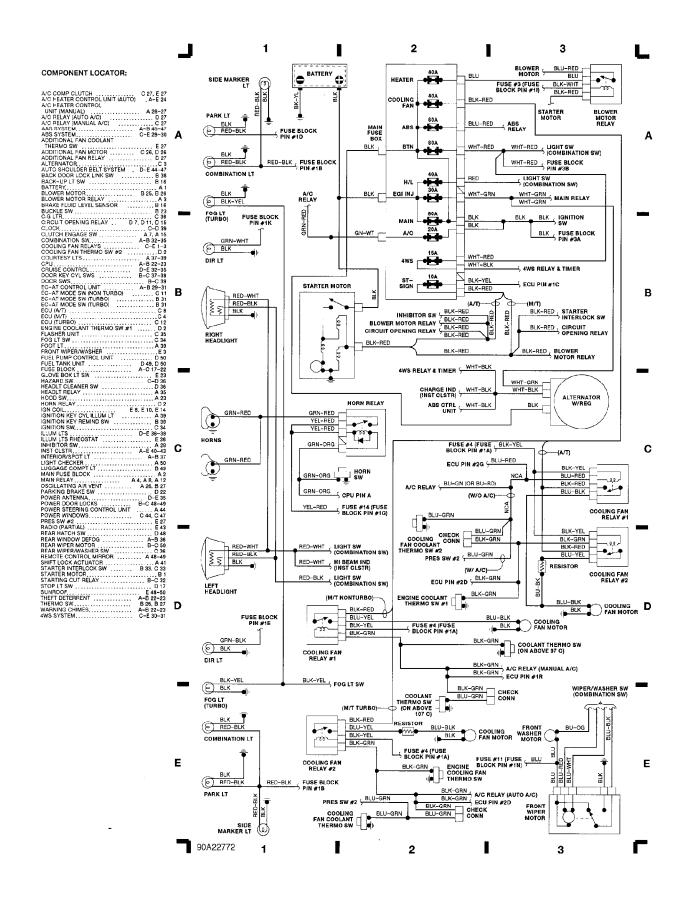

it



### SYSTEM WIRING DIAGRAMS Horn Circuit



# SYSTEM WIRING DIAGRAMS Power Antenna Circuit



# SYSTEM WIRING DIAGRAMS Back Door Lock Circuit



## SYSTEM WIRING DIAGRAMS Door Lock Circuit



## SYSTEM WIRING DIAGRAMS Power Mirror Circuit



# SYSTEM WIRING DIAGRAMS Power Window Circuit



## SYSTEM WIRING DIAGRAMS Radio Circuits



## SYSTEM WIRING DIAGRAMS Radio Circuits, W/ Full Logic Cassette Player



# **SYSTEM WIRING DIAGRAMS Charging Circuit**



Fig. 10: Rear Defog, Rear Wiper/Washer, Door Lock Switch (Grids 36-39) 1990 Mazda 626



## WIRING DIAGRAMS Fig. 11: Instrument Panel (Grids 40-43)



Fig. 12: Seat Restraint, Power Windows, AAS System (Grids 44-47)



Fig. 13: Power Door, Sun Roof, Taillights (Grids 48-51)



#### Fig. 1: Engine Compartment & Headlights (Grids 1-3)



### Fig. 2: Computer Engine Control (2.2L M/T) (Grids 4-7)



## Fig. 3: Computer Engine Control (2.2L A/T) (Grids 8-11)



## Fig. 4: Computer Engine Control (2.2L Turbo) (Grids 12-15)



#### WIRING DIAGRAMS Fig. 5: Fuse Block (1 of 2) (Grids 16-19)



#### WIRING DIAGRAMS Fig. 6: Fuse Block (2 of 2) (Grids 20-23)



# WIRING DIAGRAMS Fig. 7: A/C & Heating (Grids 24-27)



### Fig. 8: Elect A/T Control, ABS, 4WS (Grids 28-31)



### Fig. 9: Steering Column, Cruise Control (Grids 32-35)