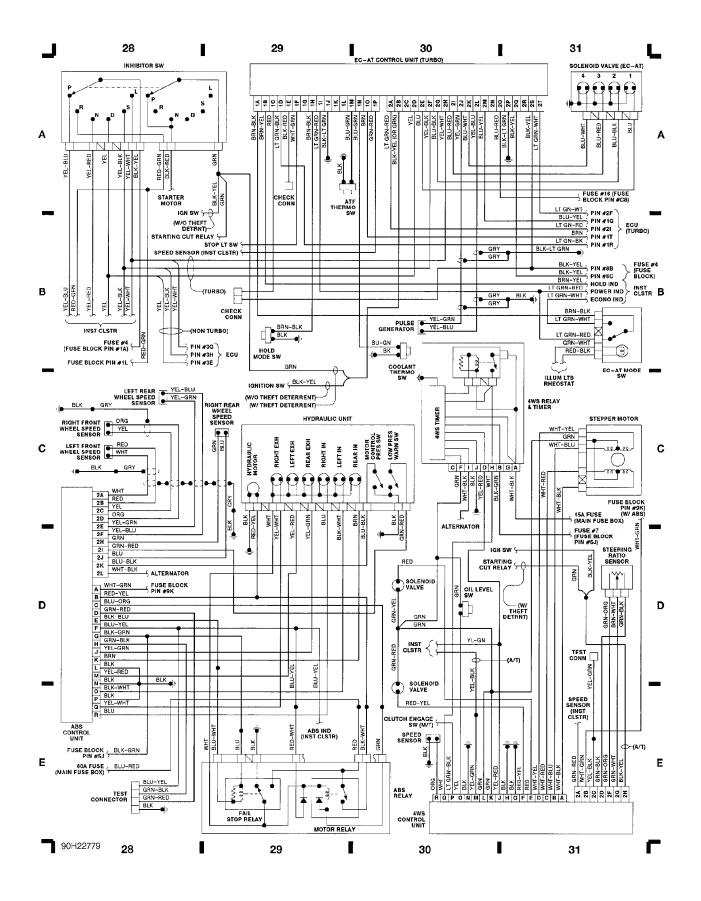

AGRAMS Charging Circuit**



Fig. 10: Rear Defog, Rear Wiper/Washer, Door Lock Switch (Grids 36-39) 1990 Mazda 626



## WIRING DIAGRAMS Fig. 11: Instrument Panel (Grids 40-43)



Fig. 12: Seat Restraint, Power Windows, AAS System (Grids 44-47)



Fig. 13: Power Door, Sun Roof, Taillights (Grids 48-51)



#### Fig. 1: Engine Compartment & Headlights (Grids 1-3)



### Fig. 2: Computer Engine Control (2.2L M/T) (Grids 4-7)



## Fig. 3: Computer Engine Control (2.2L A/T) (Grids 8-11)



## Fig. 4: Computer Engine Control (2.2L Turbo) (Grids 12-15)



#### WIRING DIAGRAMS Fig. 5: Fuse Block (1 of 2) (Grids 16-19)



#### WIRING DIAGRAMS Fig. 6: Fuse Block (2 of 2) (Grids 20-23)



# WIRING DIAGRAMS Fig. 7: A/C & Heating (Grids 24-27)



### Fig. 8: Elect A/T Control, ABS, 4WS (Grids 28-31)



### Fig. 9: Steering Column, Cruise Control (Grids 32-35)