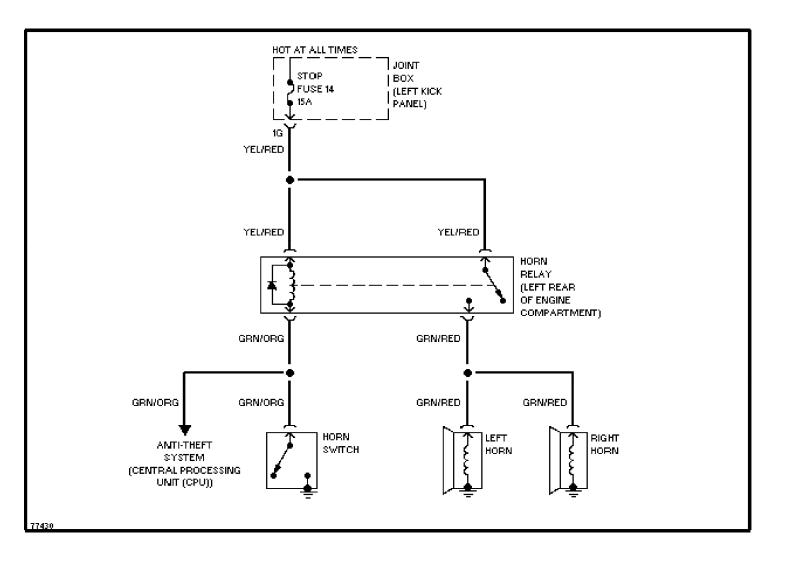

# SYSTEM WIRING DIAGRAMS Cooling Fan Circuit, A/T

1990 Mazda 626

CDR@WP.PL



# SYSTEM WIRING DIAGRAMS Starting Circuit



# SYSTEM WIRING DIAGRAMS Front Washer/Wiper Circuit



### SYSTEM WIRING DIAGRAMS Headlamp Washer Circuit



## SYSTEM WIRING DIAGRAMS Rear Washer/Wiper Circuit



# SYSTEM WIRING DIAGRAMS Cooling Fan Circuit, M/T



# SYSTEM WIRING DIAGRAMS Defogger Circuit



### SYSTEM WIRING DIAGRAMS Horn Circuit



# SYSTEM WIRING DIAGRAMS Power Antenna Circuit



# SYSTEM WIRING DIAGRAMS Back Door Lock Circuit



## SYSTEM WIRING DIAGRAMS Door Lock Circuit



## SYSTEM WIRING DIAGRAMS Power Mirror Circuit



# SYSTEM WIRING DIAGRAMS Power Window Circuit



## SYSTEM WIRING DIAGRAMS Radio Circuits



## SYSTEM WIRING DIAGRAMS Radio Circuits, W/ Full Logic Cassette Player



# **SYSTEM WIRING DIAGRAMS Charging Circuit**



Fig. 10: Rear Defog, Rear Wiper/Washer, Door Lock Switch (Grids 36-39) 1990 Mazda 626



## WIRING DIAGRAMS Fig. 11: Instrument Panel (Grids 40-43)



Fig. 12: Seat Restraint, Power Windows, AAS System (Grids 44-47)



Fig. 13: Power Door, Sun Roof, Taillights (Grids 48-51)



#### Fig. 1: Engine Compartment & Headlights (Grids 1-3)



### Fig. 2: Computer Engine Control (2.2L M/T