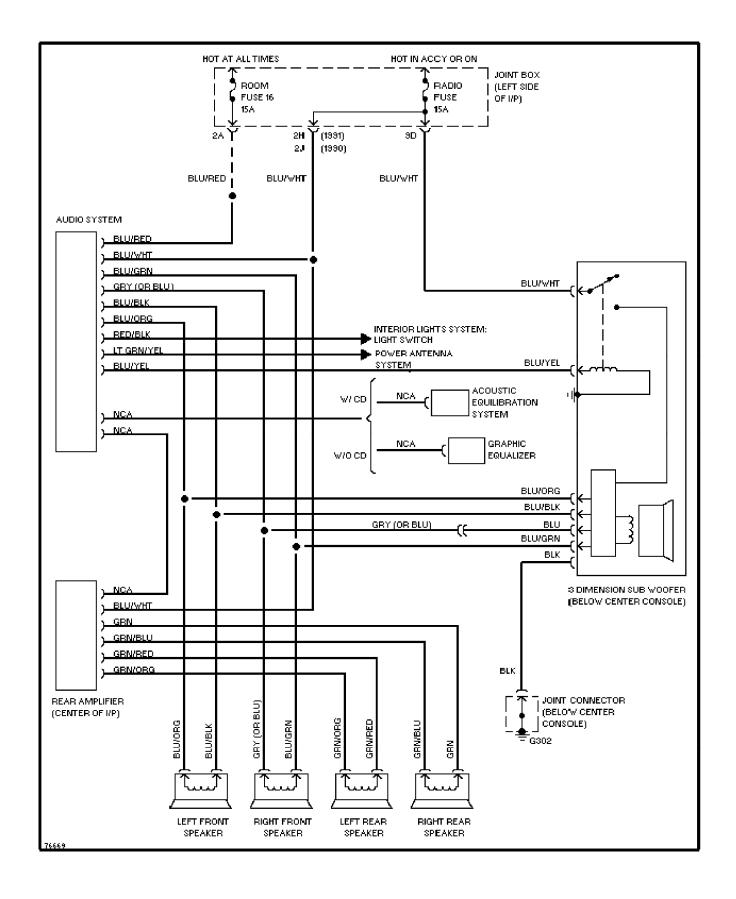

# SYSTEM WIRING DIAGRAMS Cooling Fan Circuit, A/T

1990 Mazda 626

CDR@WP.PL



# SYSTEM WIRING DIAGRAMS Starting Circuit



# SYSTEM WIRING DIAGRAMS Front Washer/Wiper Circuit



### SYSTEM WIRING DIAGRAMS Headlamp Washer Circuit



## SYSTEM WIRING DIAGRAMS Rear Washer/Wiper Circuit



# SYSTEM WIRING DIAGRAMS Cooling Fan Circuit, M/T



# SYSTEM WIRING DIAGRAMS Defogger Circuit



### SYSTEM WIRING DIAGRAMS Horn Circuit



# SYSTEM WIRING DIAGRAMS Power Antenna Circuit



# SYSTEM WIRING DIAGRAMS Back Door Lock Circuit



## SYSTEM WIRING DIAGRAMS Door Lock Circuit



## SYSTEM WIRING DIAGRAMS Power Mirror Circuit



# SYSTEM WIRING DIAGRAMS Power Window Circuit



## SYSTEM WIRING DIAGRAMS Radio Circuits



## SYSTEM WIRING DIAGRAMS Radio Circuits, W/ Full Logic Cassette Player



# **SYSTEM WIRING DIAGRAMS Charging Circuit**



Fig. 10: Rear Defog, Rear Wiper/Washer, Door Lock Switch (Grids 36-39) 1990 Mazda 626



## WIRING DIAGRAMS Fig. 11: Instrument Panel (Grids 40-43)



Fig. 12: Seat Restraint, Power Windows, AAS System (Grids 44-47)



Fig. 13: Power Door, Sun Roof, Taillights (Grids 48-51)



#### Fig. 1: Engine Compartment & Headlights (Grids 1-3)



### Fig. 2: Computer Engine Control (2.2L M/T) (Grids 4-7)



## Fig. 3: Computer Engine Control (2.2L A/T) (Grids 8-11)



## Fig. 4: Computer Engine Control (2.2L Turbo) (Grids 12-15)



#### WIRING DIAGRAMS Fig. 5: Fuse Block (1 of 2) (Grids 16-19)



#### WIRING DIAGRAMS Fig. 6: Fuse Block (2 of 2) (Grids 20-23)



# WIRING DIAGRAMS Fig. 7: A/C & Heating (Grids 24-27)



### Fig. 8: Elect A/T Control, AB