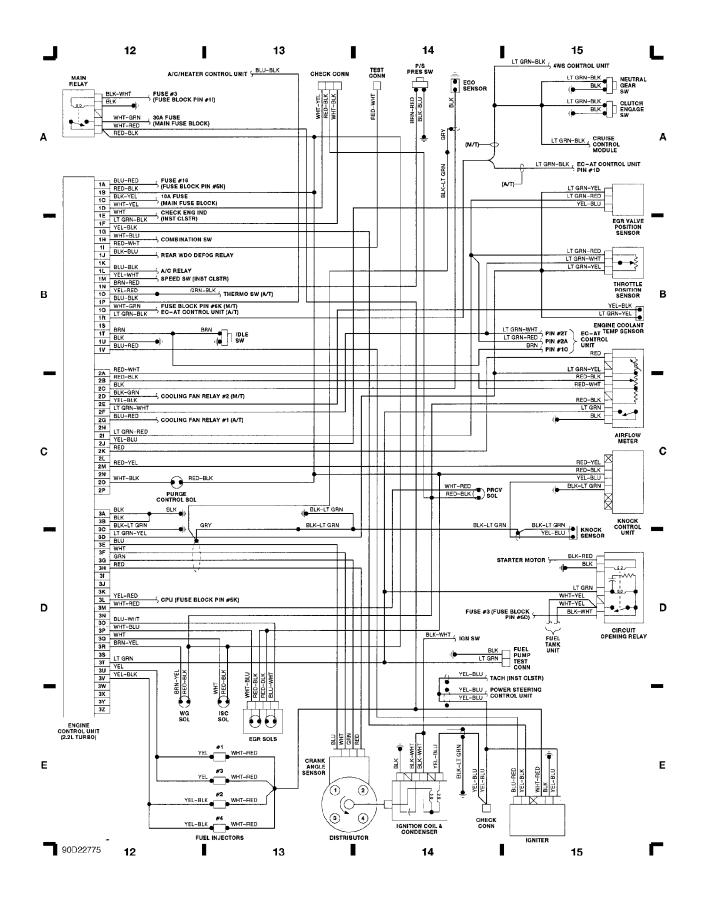

cuit



## SYSTEM WIRING DIAGRAMS Power Mirror Circuit



# SYSTEM WIRING DIAGRAMS Power Window Circuit



## SYSTEM WIRING DIAGRAMS Radio Circuits



## SYSTEM WIRING DIAGRAMS Radio Circuits, W/ Full Logic Cassette Player



# **SYSTEM WIRING DIAGRAMS Charging Circuit**



Fig. 10: Rear Defog, Rear Wiper/Washer, Door Lock Switch (Grids 36-39) 1990 Mazda 626



## WIRING DIAGRAMS Fig. 11: Instrument Panel (Grids 40-43)



Fig. 12: Seat Restraint, Power Windows, AAS System (Grids 44-47)



Fig. 13: Power Door, Sun Roof, Taillights (Grids 48-51)



#### Fig. 1: Engine Compartment & Headlights (Grids 1-3)



### Fig. 2: Computer Engine Control (2.2L M/T) (Grids 4-7)



## Fig. 3: Computer Engine Control (2.2L A/T) (Grids 8-11)



## Fig. 4: Computer Engine Control (2.2L Turbo) (Grids 12-15)



#### WIRING DIAGRAMS Fig. 5: Fuse Block (1 of 2) (Grids 16-19)



#### WIRING DIAGRAMS Fig. 6: Fuse Block (2 of 2) (Grids 20-23)



# WIRING DIAGRAMS Fig. 7: A/C & Heating (Grids 24-27)



### Fig. 8: Elect A/T Control, ABS, 4WS (Grids 28-31)



### Fig. 9: Steering Column, Cruise Control (Grids 32-35)