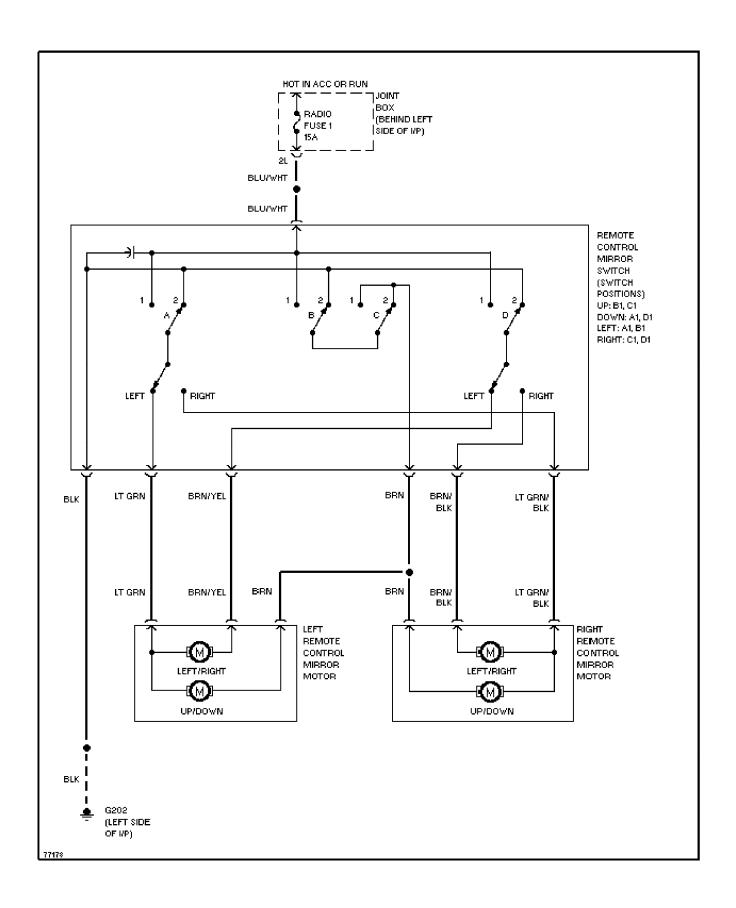

# SYSTEM WIRING DIAGRAMS Cooling Fan Circuit, A/T

1990 Mazda 626

CDR@WP.PL



# SYSTEM WIRING DIAGRAMS Starting Circuit



# SYSTEM WIRING DIAGRAMS Front Washer/Wiper Circuit



### SYSTEM WIRING DIAGRAMS Headlamp Washer Circuit



## SYSTEM WIRING DIAGRAMS Rear Washer/Wiper Circuit



# SYSTEM WIRING DIAGRAMS Cooling Fan Circuit, M/T



# SYSTEM WIRING DIAGRAMS Defogger Circuit



### SYSTEM WIRING DIAGRAMS Horn Circuit



# SYSTEM WIRING DIAGRAMS Power Antenna Circuit



# SYSTEM WIRING DIAGRAMS Back Door Lock Circuit



## SYSTEM WIRING DIAGRAMS Door Lock Circuit



## SYSTEM WIRING DIAGRAMS Power Mirror Circuit



# SYSTEM WIRING DIAGRAMS Power Window Circuit



## SYSTEM WIRING DIAGRAMS Radio Circuits



## SYSTEM WIRING DIAGRAMS Radio Circuits, W/ Full Logic Cassette Player



# **SYSTEM WIRING DIAGRAMS Charging Circuit**



Fig. 10: Rear Defog, Rear Wiper/Washer, Door Lock Switch (Grids 36-39) 1990 Mazda 626



## WIRING DIAGRAMS Fig. 11: Instrument Panel (Grids 40-43)



Fig. 12: Seat Restraint, Power Windows, AAS System (Grids 44-47)



Fig. 13: Power Door, Sun Roof, Taillights (Grids 48-51)



#### Fig. 1: Engine Compartment & Headlights (Grids 1-3)



### Fig. 2: Computer Engine Control (2.2L M/T) (Grids 4-7)



## Fig. 3: Computer Engine Control (2.2L A/T) (Grids 8-11)



## Fig. 4: Computer Engine Control (2.2L Turbo) (Grids 12-15)



#### WIRING DIAGRAMS Fig. 5: Fuse Block (1 of 2) (Grid