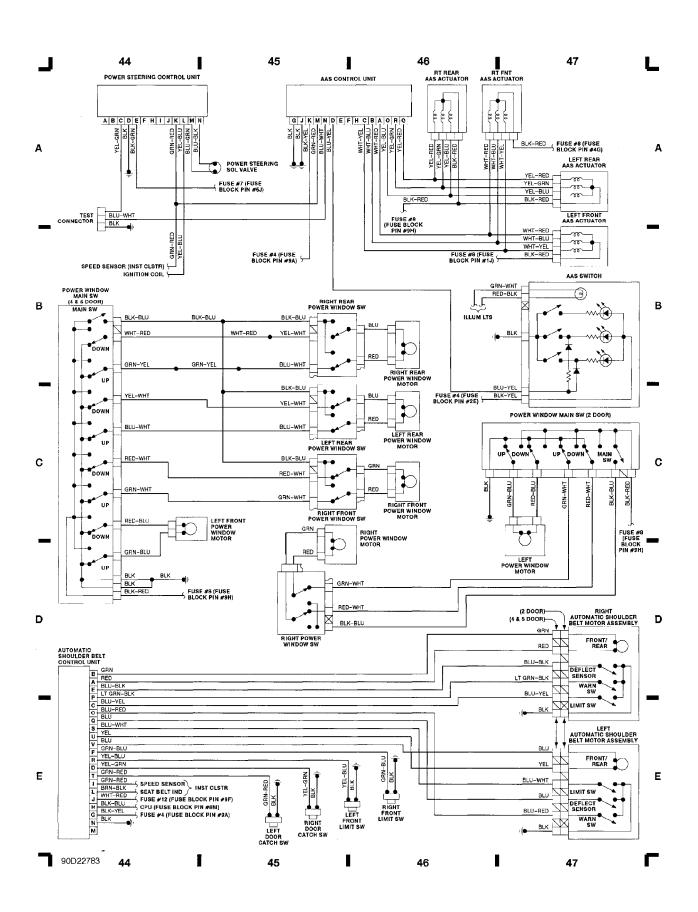

## WIRING DIAGRAMS Fig. 11: Instrument Panel (Grids 40-43)

Fig. 12: Seat Restraint, Power Windows, AAS System (Grids 44-47)

Fig. 13: Power Door, Sun Roof, Taillights (Grids 48-51)