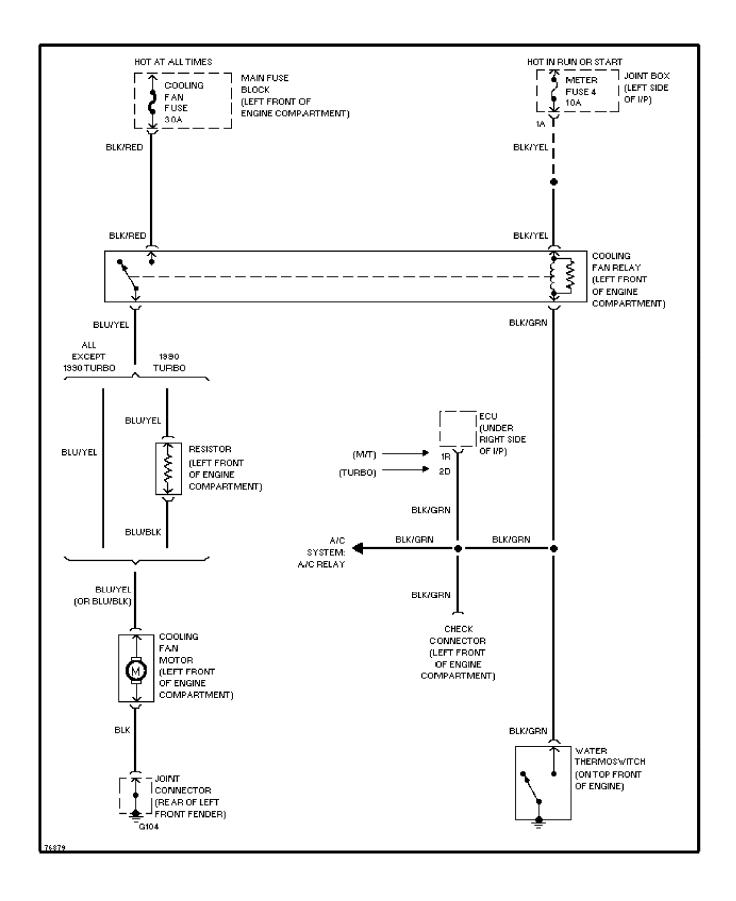

# SYSTEM WIRING DIAGRAMS Cooling Fan Circuit, A/T

1990 Mazda 626

CDR@WP.PL



# SYSTEM WIRING DIAGRAMS Starting Circuit



# SYSTEM WIRING DIAGRAMS Front Washer/Wiper Circuit



### SYSTEM WIRING DIAGRAMS Headlamp Washer Circuit



## SYSTEM WIRING DIAGRAMS Rear Washer/Wiper Circuit



# SYSTEM WIRING DIAGRAMS Cooling Fan Circuit, M/T



# SYSTEM WIRING DIAGRAMS Defogger Circuit



### SYSTEM WIRING DIAGRAMS Horn Circuit



# SYSTEM WIRING DIAGRAMS Power Antenna Circuit



# SYSTEM WIRING DIAGRAMS Back Door Lock Circuit



## SYSTEM WIRING DIAGRAMS Door Lock Circuit



## SYSTEM WIRING DIAGRAMS Power Mirror Circuit



# SYSTEM WIRING DIAGRAMS Power Window Circuit



## SYSTEM WIRING DIAGRAMS Radio Circuits



## SYSTEM WIRING DIAGRAMS Radio Circuits, W/ Full Logic Cassette Player



# **SYSTEM WIRING DIAGRAMS Charging Circuit**



Fig. 10: Rear Defog, Rear Wiper/Washer, Door Lock Switch (Grids 36-39) 1990 Mazda 626



## WIRING DIAGRAMS Fig. 11: Instrument Panel (Grids 40-43)



Fig. 12: Seat Restraint, Power Windows, AAS System (Grids 44-47)



Fig. 13: Power Door, Sun Roof, Taillights (Grids 48-51)



#### Fig. 1: Engi