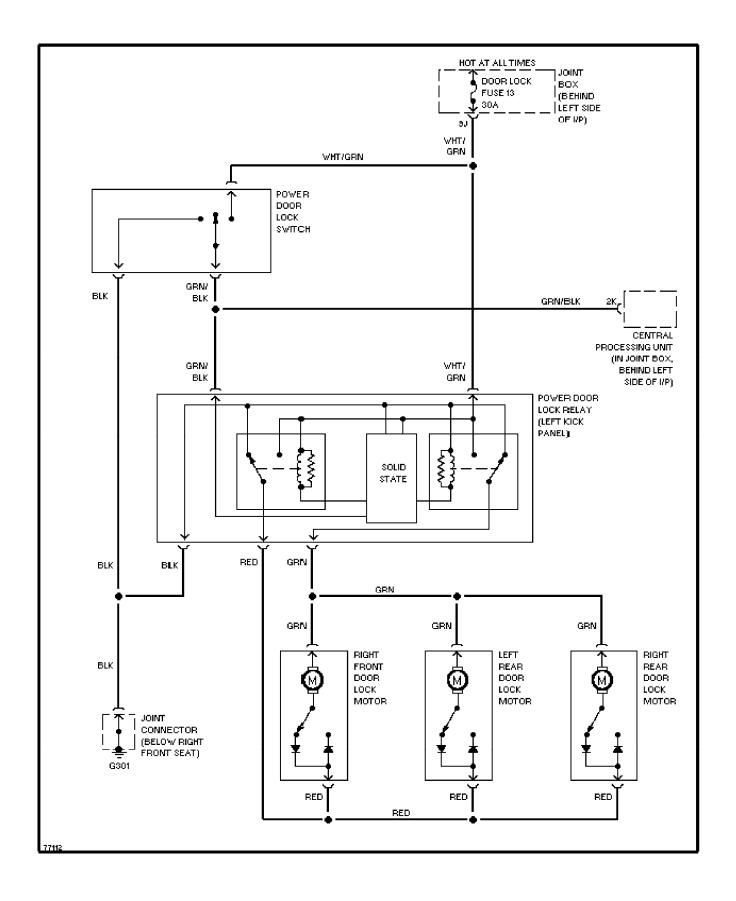

# SYSTEM WIRING DIAGRAMS Cooling Fan Circuit, A/T

1990 Mazda 626

CDR@WP.PL



# SYSTEM WIRING DIAGRAMS Starting Circuit



# SYSTEM WIRING DIAGRAMS Front Washer/Wiper Circuit



### SYSTEM WIRING DIAGRAMS Headlamp Washer Circuit



## SYSTEM WIRING DIAGRAMS Rear Washer/Wiper Circuit



# SYSTEM WIRING DIAGRAMS Cooling Fan Circuit, M/T



# SYSTEM WIRING DIAGRAMS Defogger Circuit



### SYSTEM WIRING DIAGRAMS Horn Circuit



# SYSTEM WIRING DIAGRAMS Power Antenna Circuit



# SYSTEM WIRING DIAGRAMS Back Door Lock Circuit



## SYSTEM WIRING DIAGRAMS Door Lock Circuit



## SYSTEM WIRING DIAGRAMS Power Mirror Circuit



# SYSTEM WIRING DIAGRAMS Power Window Circuit



## SYSTEM WIRING DIAGRAMS Radio Circuits



## SYSTEM WIRING DIAGRAMS Radio Circuits, W/ Full Logic Cassette Player



# **SYSTEM WIRING DIAGRAMS Charging Circuit**



Fig. 10: Rear Defog, Rear Wiper/Washer, Door Lock Switch (Grids 36-39) 1990 Mazda 626



## WIRING DIAGRAMS Fig. 11: Instrument Panel (Grids 40-43)



Fig. 12: Seat Restraint, Power Windows, AAS System (Grids 44-47)



Fig. 13: Power Door, Sun Roof, Taillights (Grids 48-51)



#### Fig. 1: Engine Compartment & Headlights (Grids 1-3)



### Fig. 2: Computer Engine Control (2.2L M/T) (Grids 4-7)



## Fig. 3: Computer Engine Control (2.2L A/T) (Grids 8-11)



## Fig. 4: Computer Engine Control (2.2L Turbo) (Grids 12-15)



####