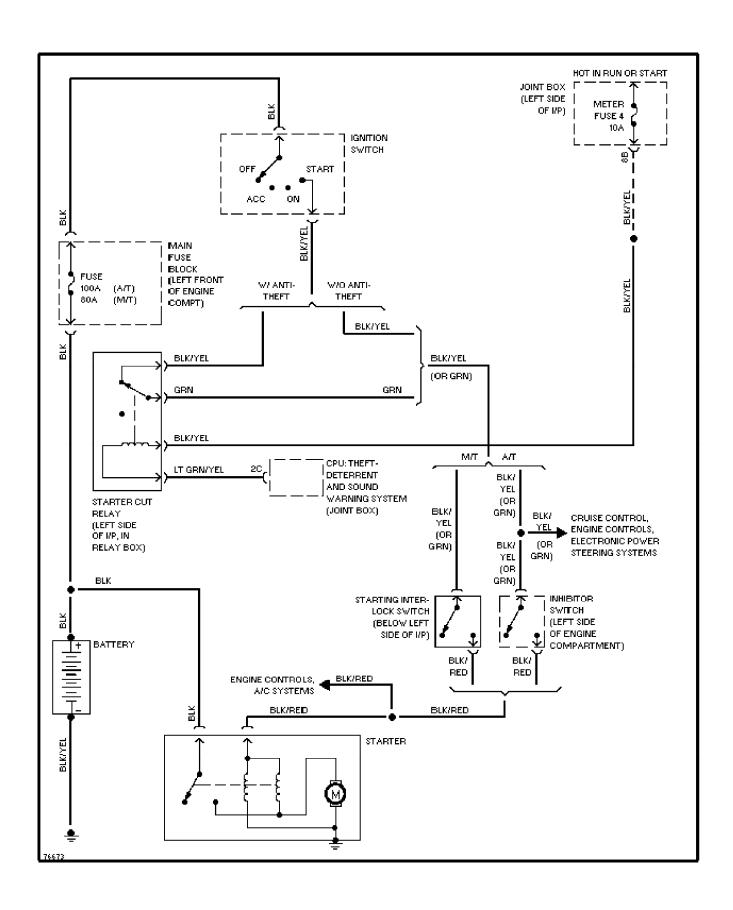

# SYSTEM WIRING DIAGRAMS Cooling Fan Circuit, A/T

1990 Mazda 626

CDR@WP.PL



# SYSTEM WIRING DIAGRAMS Starting Circuit



# SYSTEM WIRING DIAGRAMS Front Washer/Wiper Circuit



### SYSTEM WIRING DIAGRAMS Headlamp Washer Circuit



## SYSTEM WIRING DIAGRAMS Rear Washer/Wiper Circuit



# SYSTEM WIRING DIAGRAMS Cooling Fan Circuit, M/T



# SYSTEM WIRING DIAGRAMS Defogger Circuit



### SYSTEM WIRING DIAGRAMS Horn Circuit



# SYSTEM WIRING DIAGRAMS Power Antenna Circuit



# SYSTEM WIRING DIAGRAMS Back Door Lock Circuit



## SYSTEM WIRING DIAGRAMS Door Lock Circuit



## SYSTEM WIRING DIAGRAMS Power Mirror Circuit



# SYSTEM WIRING DIAGRAMS Power Window Circuit



## SYSTEM WIRING DIAGRAMS Radio Circuits



## SYSTEM WIRING DIAGRAMS Radio Circuits, W/ Full Logic Cassette Player



# **SYSTEM WIRING DIAGRAMS Charging Circuit**



Fig. 10: Rear Defog, Rear Wiper/Washer, Door Lock Switch (Grids 36-39) 1990 Ma