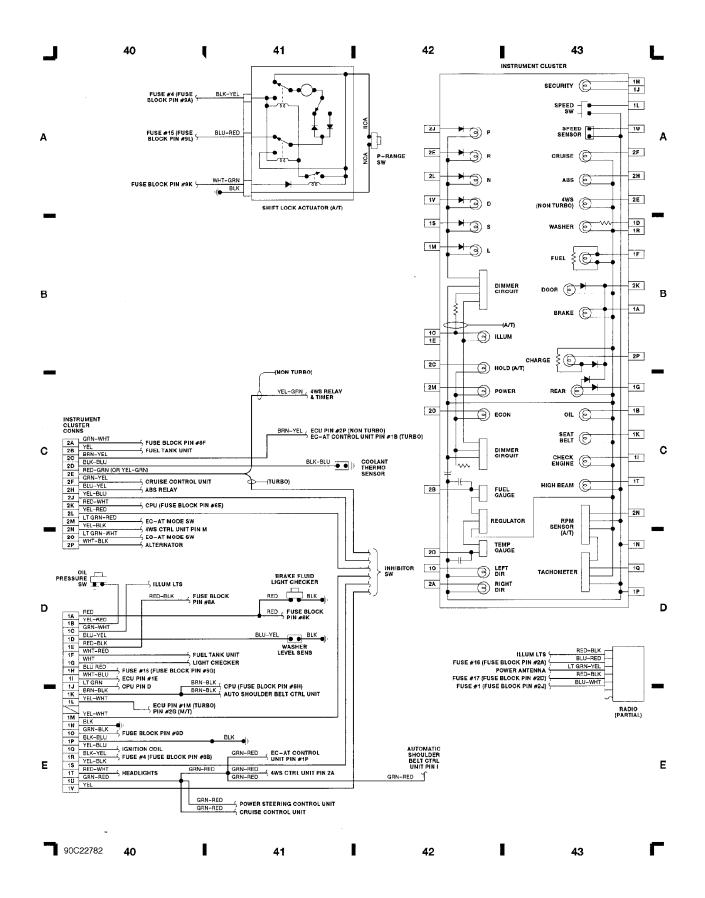

## WIRING DIAGRAMS Fig. 11: Instrument Panel (Grids 40-43)

Fig. 12: Seat Restraint, Power Windows, AAS System (Grids 44-47)

Fig. 13: Power Door, Sun Roof, Taillights (Grids 48-51)