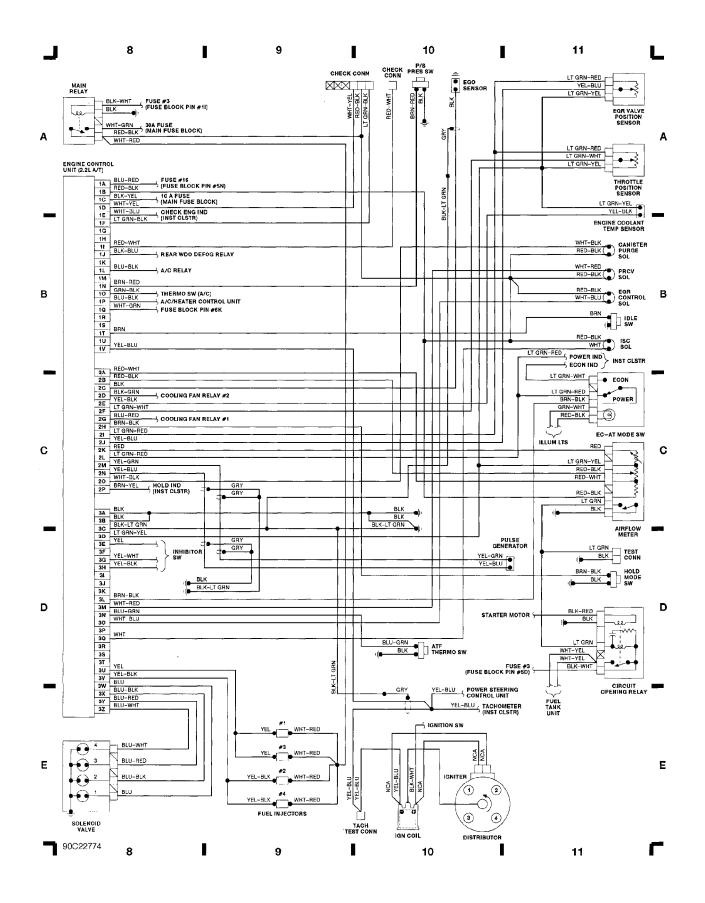

Back Door Lock Circuit



## SYSTEM WIRING DIAGRAMS Door Lock Circuit



## SYSTEM WIRING DIAGRAMS Power Mirror Circuit



# SYSTEM WIRING DIAGRAMS Power Window Circuit



## SYSTEM WIRING DIAGRAMS Radio Circuits



## SYSTEM WIRING DIAGRAMS Radio Circuits, W/ Full Logic Cassette Player



# **SYSTEM WIRING DIAGRAMS Charging Circuit**



Fig. 10: Rear Defog, Rear Wiper/Washer, Door Lock Switch (Grids 36-39) 1990 Mazda 626



## WIRING DIAGRAMS Fig. 11: Instrument Panel (Grids 40-43)



Fig. 12: Seat Restraint, Power Windows, AAS System (Grids 44-47)



Fig. 13: Power Door, Sun Roof, Taillights (Grids 48-51)



#### Fig. 1: Engine Compartment & Headlights (Grids 1-3)



### Fig. 2: Computer Engine Control (2.2L M/T) (Grids 4-7)



## Fig. 3: Computer Engine Control (2.2L A/T) (Grids 8-11)



## Fig. 4: Computer Engine Control (2.2L Turbo) (Grids 12-15)



#### WIRING DIAGRAMS Fig. 5: Fuse Block (1 of 2) (Grids 16-19)



#### WIRING DIAGRAMS Fig. 6: Fuse Block (2 of 2) (Grids 20-23)



# WIRING DIAGRAMS Fig. 7: A/C & Heating (Grids 24-27)



### Fig. 8: Elect A/T Control, ABS, 4WS (Grids 28-31)



### Fig. 9: Steering Column, Cruise Control (Grids 32-35)