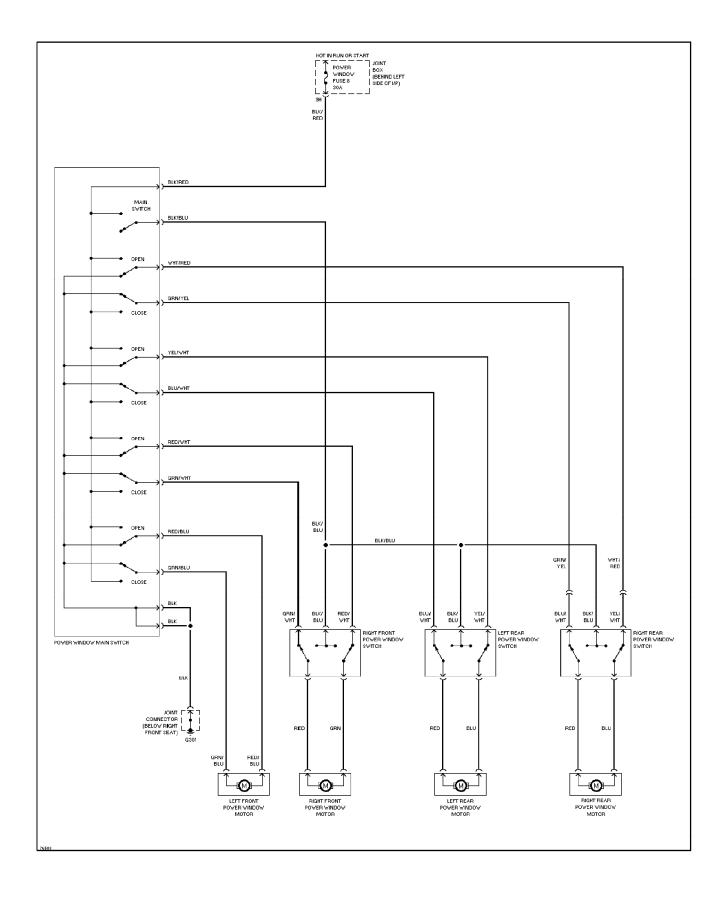

# SYSTEM WIRING DIAGRAMS Cooling Fan Circuit, A/T

1990 Mazda 626

CDR@WP.PL



# SYSTEM WIRING DIAGRAMS Starting Circuit



# SYSTEM WIRING DIAGRAMS Front Washer/Wiper Circuit



### SYSTEM WIRING DIAGRAMS Headlamp Washer Circuit



## SYSTEM WIRING DIAGRAMS Rear Washer/Wiper Circuit



# SYSTEM WIRING DIAGRAMS Cooling Fan Circuit, M/T



# SYSTEM WIRING DIAGRAMS Defogger Circuit



### SYSTEM WIRING DIAGRAMS Horn Circuit



# SYSTEM WIRING DIAGRAMS Power Antenna Circuit



# SYSTEM WIRING DIAGRAMS Back Door Lock Circuit



## SYSTEM WIRING DIAGRAMS Door Lock Circuit



## SYSTEM WIRING DIAGRAMS Power Mirror Circuit



# SYSTEM WIRING DIAGRAMS Power Window Circuit



## SYSTEM WIRING DIAGRAMS Radio Circuits



## SYSTEM WIRING DIAGRAMS Radio Circuits, W/ Full Logic Cassette Player



# **SYSTEM WIRING DIAGRAMS Charging Circuit**



Fig. 10: Rear Defog, Rear Wiper/Washer, Door Lock Switch (Grids 36-39) 1990 Mazda 626



## WIRING DIAGRAMS Fig. 11: Instrument Panel (Grids 40-43)



Fig. 12: Seat Restraint, Power Windows, AAS System (Grids 44-47)



Fig. 13: Power Door, Sun Roof, Taillights (Grids 48-51)



#### Fig. 1: Engine Compartment & Headlights (Grids 1-3)



### Fig. 2: Computer Engine Control (2.2L M/T) (Grids 4-7)



## Fig. 3: Computer Engine Control (2.2L A/T) (Grids 8-11)



## Fig. 4: Computer Engine Control (2.2L Turbo) (Grids 12-15)



#### WIRING DIAGRAMS Fig. 5: Fuse Block (1 of 2) (Grids 16-19)



#### WIRING DIAGRAMS Fig. 6: Fuse Blo