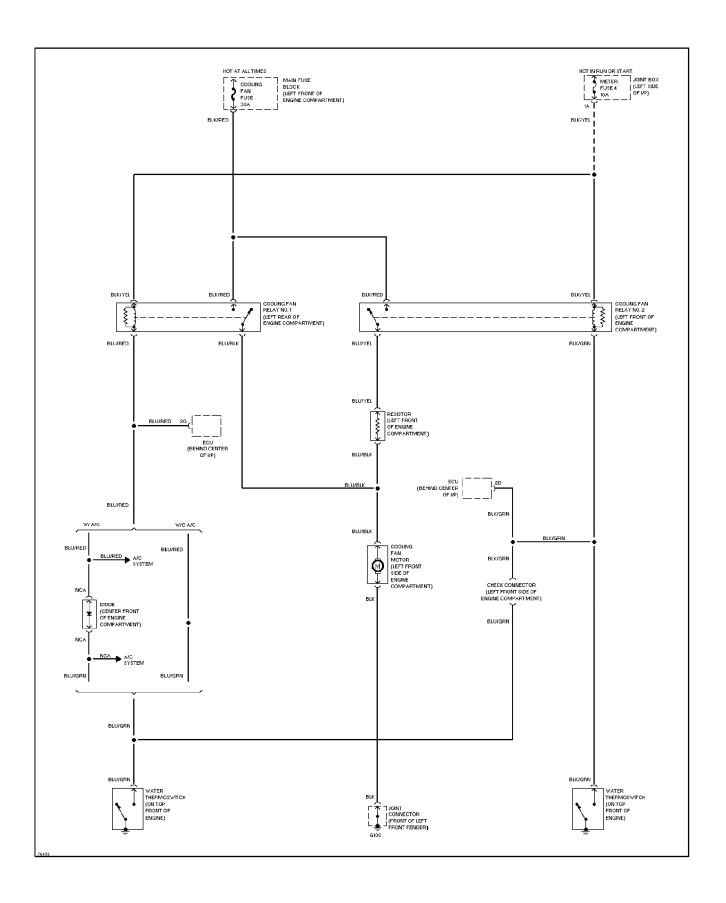

# SYSTEM WIRING DIAGRAMS Cooling Fan Circuit, A/T

1990 Mazda 626

CDR@WP.PL



# SYSTEM WIRING DIAGRAMS Starting Circuit



# SYSTEM WIRING DIAGRAMS Front Washer/Wiper Circuit



### SYSTEM WIRING DIAGRAMS Headlamp Washer Circuit



## SYSTEM WIRING DIAGRAMS Rear Washer/Wiper Circuit



# SYSTEM WIRING DIAGRAMS Cooling Fan Circuit, M/T



# SYSTEM WIRING DIAGRAMS Defogger Circuit



### SYSTEM WIRING DIAGRAMS Horn Circuit



# SYSTEM WIRING DIAGRAMS Power Antenna Circuit



# SYSTEM WIRING DIAGRAMS Back Door Lock Circuit



## SYSTEM WIRING DIAGRAMS Door Lock Circuit



## SYSTEM WIRING DIAGRAMS Power Mirror Circuit



# SYSTEM WIRING DIAGRAMS Power Window Circuit



## SYSTEM WIRING DIAGRAMS Radio Circuits



## SYSTEM WIRING DIAGRAMS Radio Circuits, W/ Full Logic Cassette Player



# **SYSTEM WIRING DIAGRAMS Charging Circuit**



Fig. 10: Rear Defog, Rear Wiper/W