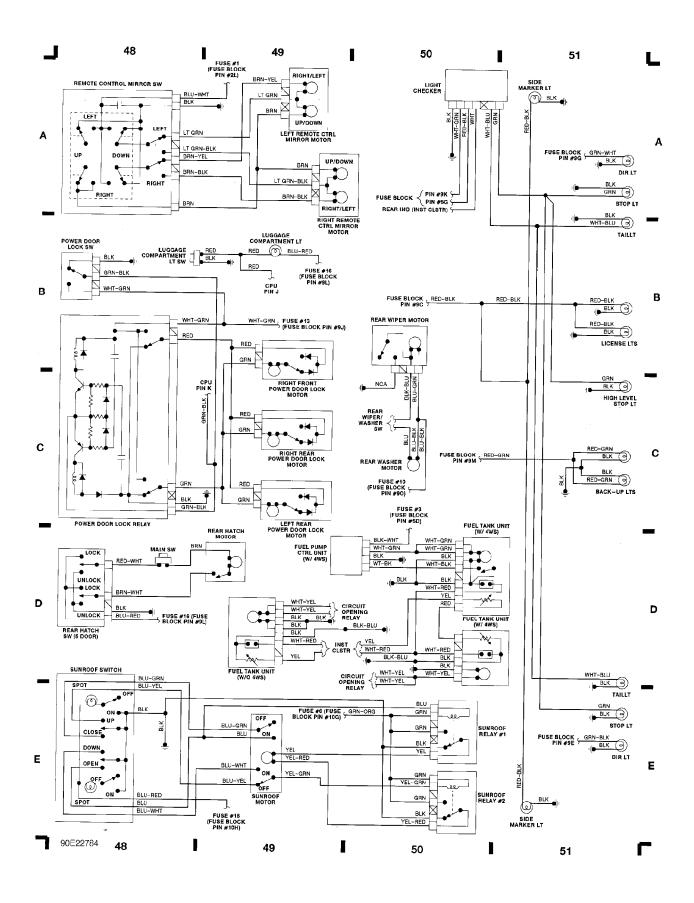

## WIRING DIAGRAMS Fig. 11: Instrument Panel (Grids 40-43)

Fig. 12: Seat Restraint, Power Windows, AAS System (Grids 44-47)

Fig. 13: Power Door, Sun Roof, Taillights (Grids 48-51)