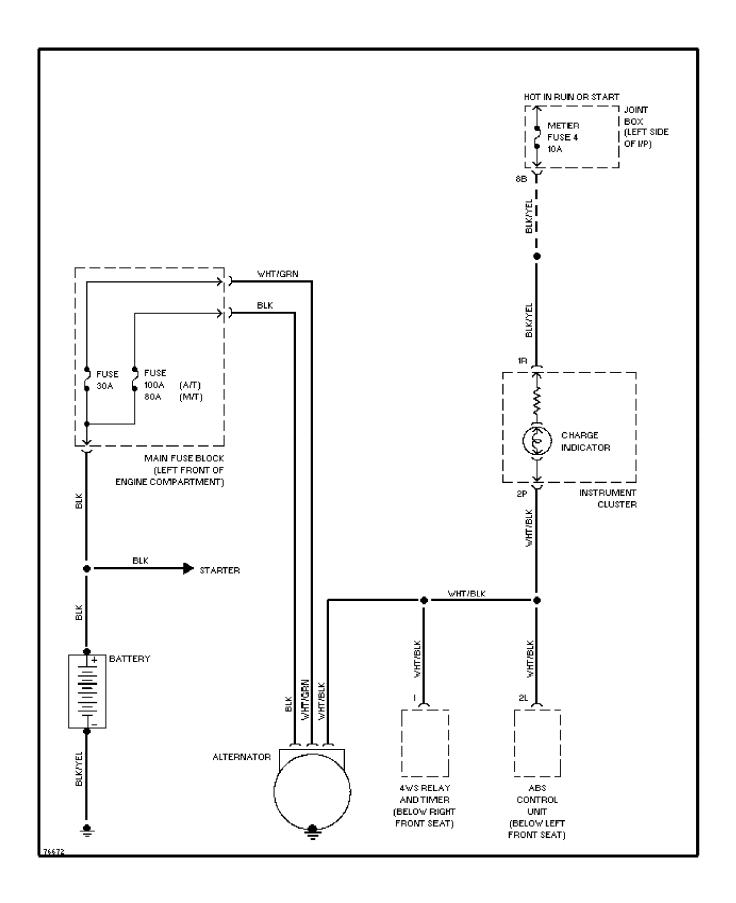

# **SYSTEM WIRING DIAGRAMS Charging Circuit**

Fig. 10: Rear Defog, Rear Wiper/Washer, Door Lock Switch (Grids 36-39) 1990 Mazda 626