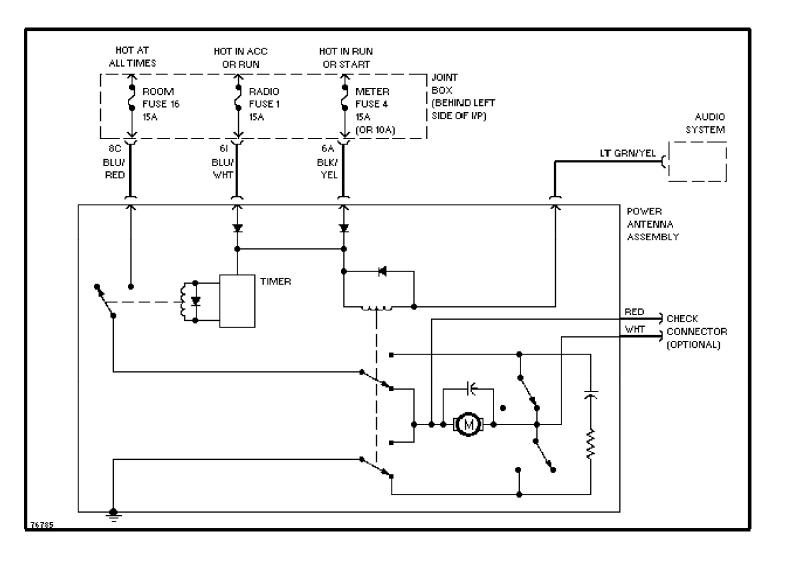

# SYSTEM WIRING DIAGRAMS Cooling Fan Circuit, A/T

1990 Mazda 626

CDR@WP.PL



# SYSTEM WIRING DIAGRAMS Starting Circuit



# SYSTEM WIRING DIAGRAMS Front Washer/Wiper Circuit



### SYSTEM WIRING DIAGRAMS Headlamp Washer Circuit



## SYSTEM WIRING DIAGRAMS Rear Washer/Wiper Circuit



# SYSTEM WIRING DIAGRAMS Cooling Fan Circuit, M/T



# SYSTEM WIRING DIAGRAMS Defogger Circuit



### SYSTEM WIRING DIAGRAMS Horn Circuit



# SYSTEM WIRING DIAGRAMS Power Antenna Circuit



# SYSTEM WIRING DIAGRAMS Back Door Lock Circuit



## SYSTEM WIRING DIAGRAMS Door Lock Circuit



## SYSTEM WIRING DIAGRAMS Power Mirror Circuit



# SYSTEM WIRING DIAGRAMS Power Window Circuit



## SYSTEM WIRING DIAGRAMS Radio Circuits



## SYSTEM WIRING DIAGRAMS Radio Circuits, W/ Full Logic Cassette Player



# **SYSTEM WIRING DIAGRAMS Charging Circuit**



Fig. 10: Rear Defog, Rear Wiper/Washer, Door Lock Switch (Grids 36-39) 1990 Mazda 626



## WIRING DIAGRAMS Fig. 11: Instrument Panel (Grids 40-43)



Fig. 12: Seat Restraint, Power Windows, AAS System (Grids 44-47)



Fig. 13: Power Door, Sun Roof, Taillights (Grids 48-51)



#### Fig. 1: Engine Compartment & Headlights (Grids 1-3)



### Fig. 2: Computer Engine Control (2.2L M/T) (Grids 4-7)



## Fig. 3: Computer Engine Contro