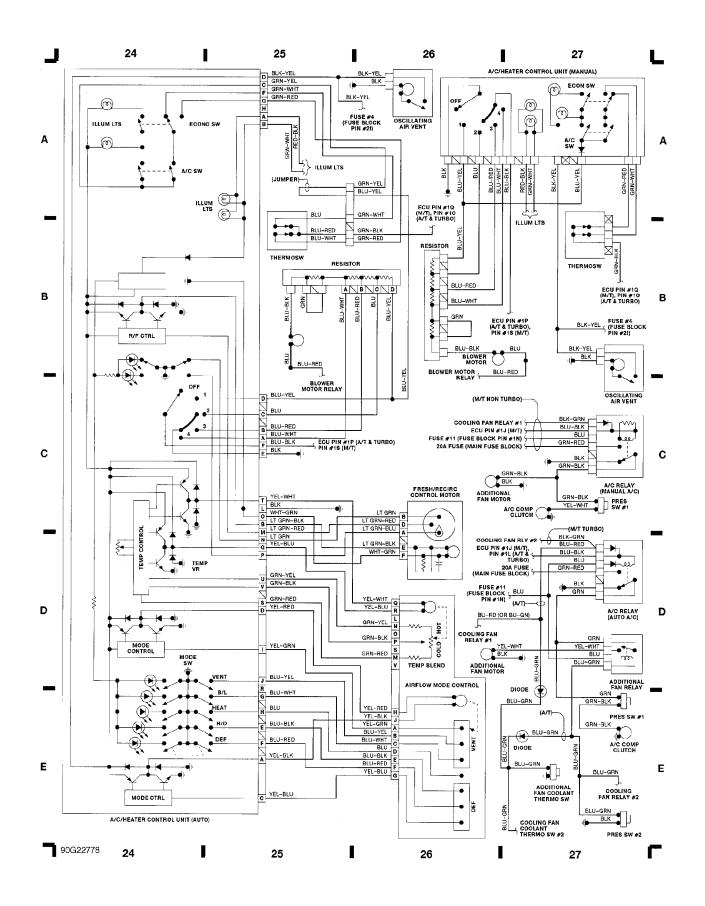

ts, W/ Full Logic Cassette Player



# **SYSTEM WIRING DIAGRAMS Charging Circuit**



Fig. 10: Rear Defog, Rear Wiper/Washer, Door Lock Switch (Grids 36-39) 1990 Mazda 626



## WIRING DIAGRAMS Fig. 11: Instrument Panel (Grids 40-43)



Fig. 12: Seat Restraint, Power Windows, AAS System (Grids 44-47)



Fig. 13: Power Door, Sun Roof, Taillights (Grids 48-51)



#### Fig. 1: Engine Compartment & Headlights (Grids 1-3)



### Fig. 2: Computer Engine Control (2.2L M/T) (Grids 4-7)



## Fig. 3: Computer Engine Control (2.2L A/T) (Grids 8-11)



## Fig. 4: Computer Engine Control (2.2L Turbo) (Grids 12-15)



#### WIRING DIAGRAMS Fig. 5: Fuse Block (1 of 2) (Grids 16-19)



#### WIRING DIAGRAMS Fig. 6: Fuse Block (2 of 2) (Grids 20-23)



# WIRING DIAGRAMS Fig. 7: A/C & Heating (Grids 24-27)



### Fig. 8: Elect A/T Control, ABS, 4WS (Grids 28-31)



### Fig. 9: Steering Column, Cruise Control (Grids 32-35)