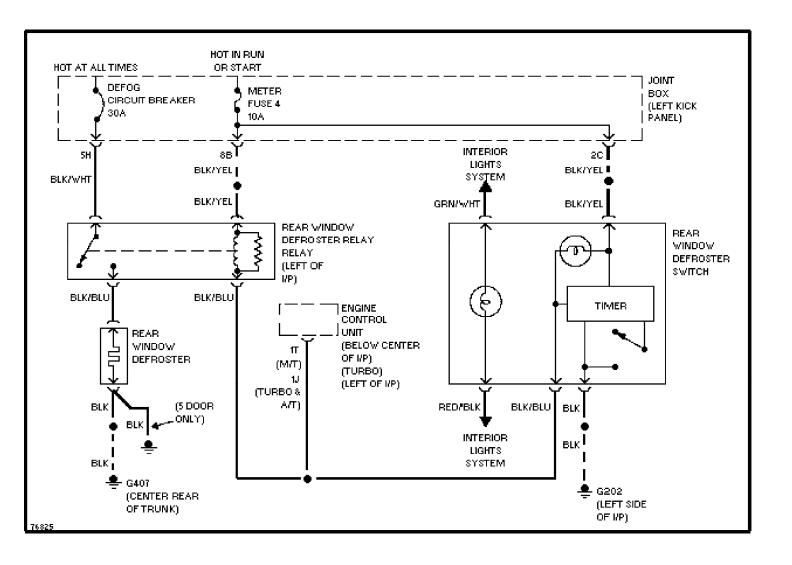

# SYSTEM WIRING DIAGRAMS Cooling Fan Circuit, A/T

1990 Mazda 626

CDR@WP.PL



# SYSTEM WIRING DIAGRAMS Starting Circuit



# SYSTEM WIRING DIAGRAMS Front Washer/Wiper Circuit



### SYSTEM WIRING DIAGRAMS Headlamp Washer Circuit



## SYSTEM WIRING DIAGRAMS Rear Washer/Wiper Circuit



# SYSTEM WIRING DIAGRAMS Cooling Fan Circuit, M/T



# SYSTEM WIRING DIAGRAMS Defogger Circuit



### SYSTEM WIRING DIAGRAMS Horn Circuit



# SYSTEM WIRING DIAGRAMS Power Antenna Circuit



# SYSTEM WIRING DIAGRAMS Back Door Lock Circuit



## SYSTEM WIRING DIAGRAMS Door Lock Circuit



## SYSTEM WIRING DIAGRAMS Power Mirror Circuit



# SYSTEM WIRING DIAGRAMS Power Window Circuit



## SYSTEM WIRING DIAGRAMS Radio Circuits



## SYSTEM WIRING DIAGRAMS Radio Circuits, W/ Full Logic Cassette Player



# **SYSTEM WIRING DIAGRAMS Charging Circuit**



Fig. 10: Rear Defog, Rear Wiper/Washer, Door Lock Switch (Grids 36-39) 1990 Mazda 626



## WIRING DIAGRAMS Fig. 11: Instrument Panel (Grids 40-43)



Fig. 12: Seat Restraint, Power Windows, AAS System (Grids 44-47)



Fig. 13: Power Door, Sun Roof, Taillights (Grids 48-51)



#### Fig. 1: Engine Compartment & Headlights (Grids 1-3)



##