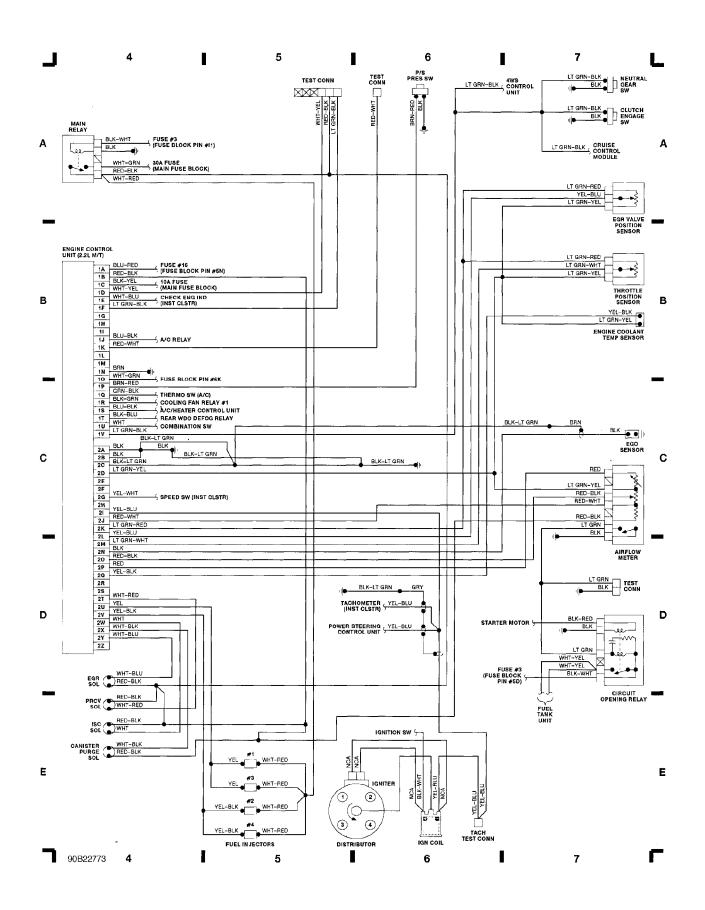

NG DIAGRAMS Power Antenna Circuit



# SYSTEM WIRING DIAGRAMS Back Door Lock Circuit



## SYSTEM WIRING DIAGRAMS Door Lock Circuit



## SYSTEM WIRING DIAGRAMS Power Mirror Circuit



# SYSTEM WIRING DIAGRAMS Power Window Circuit



## SYSTEM WIRING DIAGRAMS Radio Circuits



## SYSTEM WIRING DIAGRAMS Radio Circuits, W/ Full Logic Cassette Player



# **SYSTEM WIRING DIAGRAMS Charging Circuit**



Fig. 10: Rear Defog, Rear Wiper/Washer, Door Lock Switch (Grids 36-39) 1990 Mazda 626



## WIRING DIAGRAMS Fig. 11: Instrument Panel (Grids 40-43)



Fig. 12: Seat Restraint, Power Windows, AAS System (Grids 44-47)



Fig. 13: Power Door, Sun Roof, Taillights (Grids 48-51)



#### Fig. 1: Engine Compartment & Headlights (Grids 1-3)



### Fig. 2: Computer Engine Control (2.2L M/T) (Grids 4-7)



## Fig. 3: Computer Engine Control (2.2L A/T) (Grids 8-11)



## Fig. 4: Computer Engine Control (2.2L Turbo) (Grids 12-15)



#### WIRING DIAGRAMS Fig. 5: Fuse Block (1 of 2) (Grids 16-19)



#### WIRING DIAGRAMS Fig. 6: Fuse Block (2 of 2) (Grids 20-23)



# WIRING DIAGRAMS Fig. 7: A/C & Heating (Grids 24-27)



### Fig. 8: Elect A/T Control, ABS, 4WS (Grids 28-31)



### Fig. 9: Steering Column, Cruise Control (Grids 32-35)