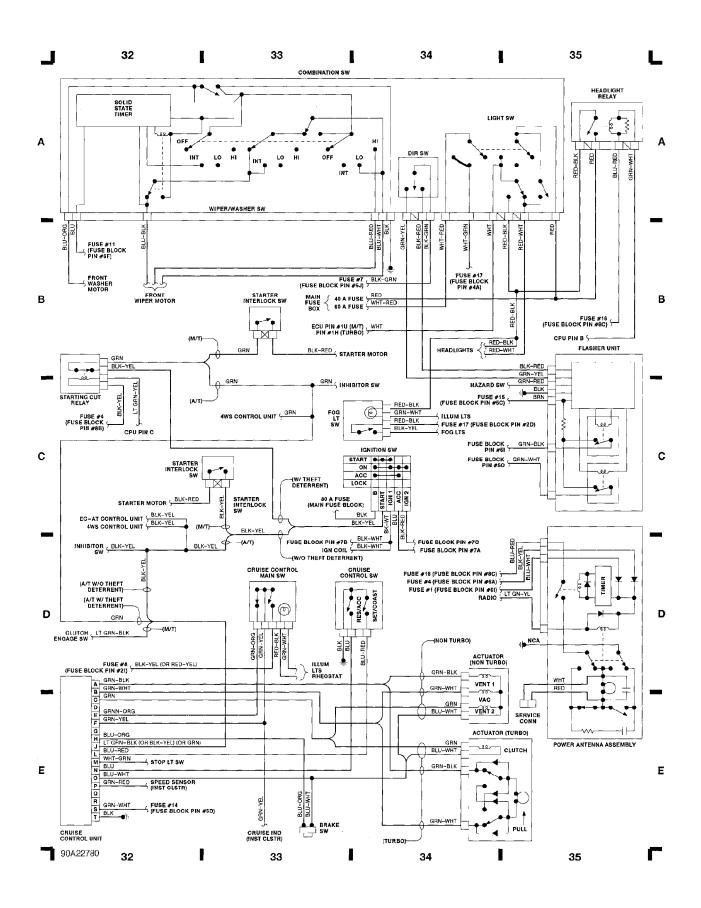

Washer, Door Lock Switch (Grids 36-39) 1990 Mazda 626



## WIRING DIAGRAMS Fig. 11: Instrument Panel (Grids 40-43)



Fig. 12: Seat Restraint, Power Windows, AAS System (Grids 44-47)



Fig. 13: Power Door, Sun Roof, Taillights (Grids 48-51)



#### Fig. 1: Engine Compartment & Headlights (Grids 1-3)



### Fig. 2: Computer Engine Control (2.2L M/T) (Grids 4-7)



## Fig. 3: Computer Engine Control (2.2L A/T) (Grids 8-11)



## Fig. 4: Computer Engine Control (2.2L Turbo) (Grids 12-15)



#### WIRING DIAGRAMS Fig. 5: Fuse Block (1 of 2) (Grids 16-19)



#### WIRING DIAGRAMS Fig. 6: Fuse Block (2 of 2) (Grids 20-23)



# WIRING DIAGRAMS Fig. 7: A/C & Heating (Grids 24-27)



### Fig. 8: Elect A/T Control, ABS, 4WS (Grids 28-31)



### Fig. 9: Steering Column, Cruise Control (Grids 32-35)