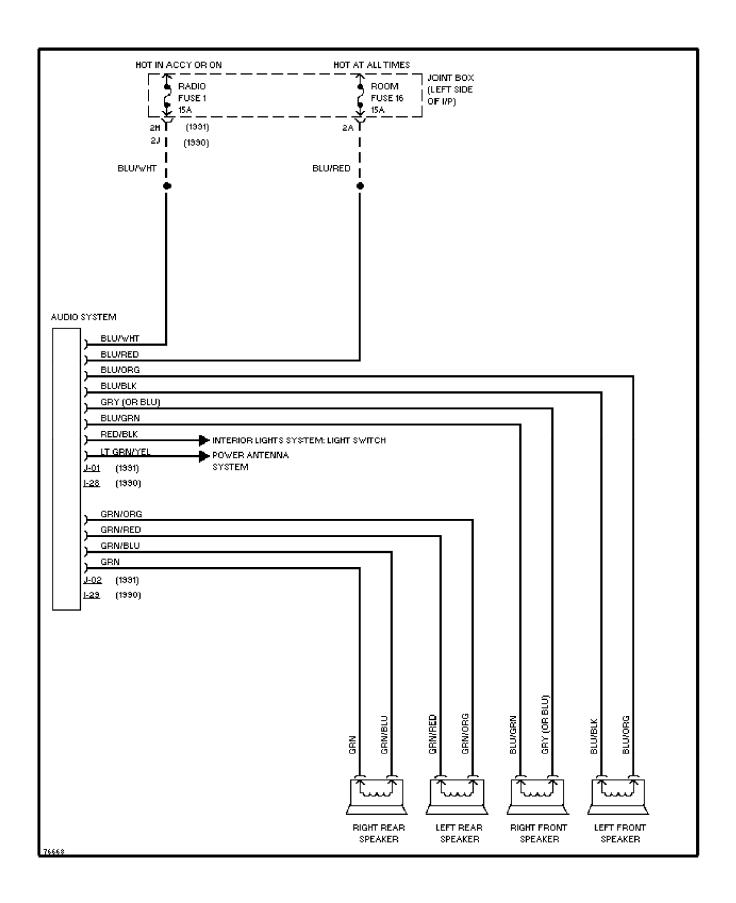

# SYSTEM WIRING DIAGRAMS Cooling Fan Circuit, A/T

1990 Mazda 626

CDR@WP.PL



# SYSTEM WIRING DIAGRAMS Starting Circuit



# SYSTEM WIRING DIAGRAMS Front Washer/Wiper Circuit



### SYSTEM WIRING DIAGRAMS Headlamp Washer Circuit



## SYSTEM WIRING DIAGRAMS Rear Washer/Wiper Circuit



# SYSTEM WIRING DIAGRAMS Cooling Fan Circuit, M/T



# SYSTEM WIRING DIAGRAMS Defogger Circuit



### SYSTEM WIRING DIAGRAMS Horn Circuit



# SYSTEM WIRING DIAGRAMS Power Antenna Circuit



# SYSTEM WIRING DIAGRAMS Back Door Lock Circuit



## SYSTEM WIRING DIAGRAMS Door Lock Circuit



## SYSTEM WIRING DIAGRAMS Power Mirror Circuit



# SYSTEM WIRING DIAGRAMS Power Window Circuit



## SYSTEM WIRING DIAGRAMS Radio Circuits



## SYSTEM WIRING DIAGRAMS Radio Circuits, W/ Full Logic Cassette Player



# **SYSTEM WIRING DIAGRAMS Charging Circuit**



Fig. 10: Rear Defog, Rear Wiper/Washer, Door Lock Switch (Grids 36-39) 1990 Mazda 626



## WIRING DIAGRAMS Fig. 11: Instrument Panel (Grids 40-43)



Fig. 12: Seat Restraint, Power Windows, AAS System (Grids 44-47)



Fig. 13: Power Door, Sun Roof, Taillights (Grids 48-51)



#### Fig. 1: Engine Compartment & Headlights (Grids 1-3)



### Fig. 2: Computer Engine Control (2.2L M/T) (Grids 4-7)



## Fig. 3: Computer Engine Control (2.2L A/T) (Grids 8-11)



## Fig. 4: Computer Engine Control (2.2L Turbo) (Grids 12-15)



#### WIRING DIAGRAMS Fig. 5: Fuse Block (1 of 2) (Grids 16-19)



#### WIRING DIAGRAMS Fig. 6: Fuse Block (2 of 2) (Grids 20-23)



# WIRING DIAGRA